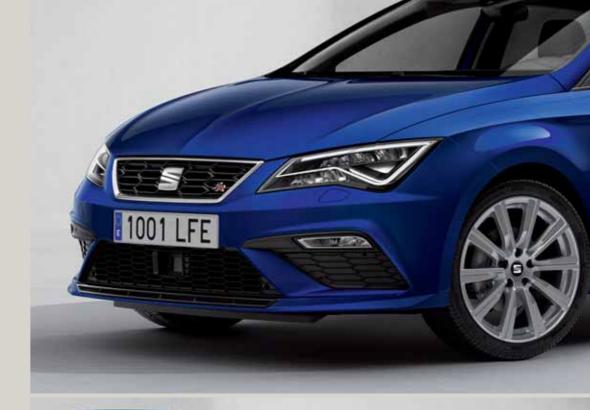

## Confidence is attractive.

An iconic exterior sharpened with aerodynamic lines. The SEAT Leon comes with a strong character, unmistakable on any street. Every inch is meticulously crafted to offer you a modern and ergonomic design. Not to mention state-of-the-art technology. Inside and out. All to empower your every moment on the road.

# Little things reveal the most.

Details say a lot about you.
Especially when it comes to style. Like the 19" alloy wheels that make a statement on the streets. A hot-stamped front grille that's not afraid to turn heads. And a panoramic sunroof that says you know how to appreciate life at any time.