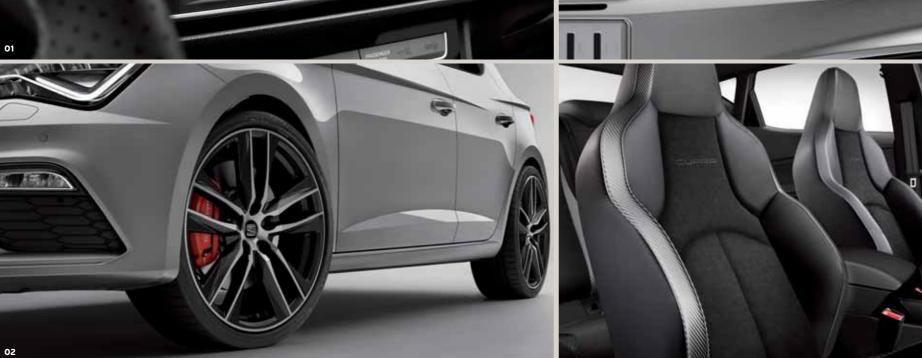

## CUPRA.

## Passion is more power.

CUPRA means an exceptional driving experience. From increased power to a striking appearance, every moment behind the wheel becomes memorable. Available for 5D and ST models.

### CUPRA.

## A powerful finish.

Prominent logo. Streamlined exterior. Top engine performance and technology. Every detail of the CUPRA trim is designed to give you more power.

### Living out loud.

More than a front grille with the CUPRA logo. A lifestyle statement for those who live passionately and aren't scared of being different.

### Black detailing on exterior mirrors.

Every colour has a meaning. Black stands for power and elegance.

### 01 CUPRA Drive Profile.

Your car. Your driving mode. Chose from Comfort, Sport. CUPRA, or personalise it your way.

### 02 Size does matter.

CUPRA 19" Black High Gloss wheels. It doesn't get better than this, be it performance or style.

### 03 Full LED headlamps.

No road is too dark for a CUPRA. Light the way, no matter how far you go.

### 04 CUPRA bucket seats.

Attractive. Ergonomic. Designed to be on the racetrack, but just as good off.

### 05 Exclusive CUPRA details.

A trim like no other. From the ergonomic steering wheel, to the comfortable upholstery and efficient direct-shift gearbox.

### 06 CUPRA double chromed exhaust pipes.

Not just for looks. One is simply not enough.