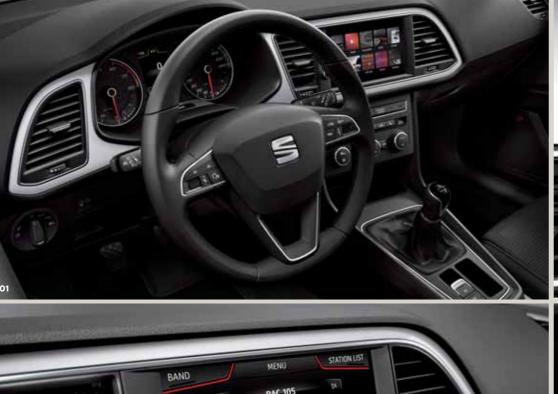

# Pioneers don't settle for less.

The SEAT Leon is infused with technology. In every possible way. Full Link Technology connecting your smartphone to the car for a seamless driving experience. Wireless Charger, because who would say no to that? And the Start/Stop System that turns the engine off when idling to save gas. Now it's your turn to have it all.

# Why go at all, if not all the way?

Your SEAT Leon's technology turns it up to 10, inside and out. Reverse while facing forward with the Rear View Camera. Use Park Assist and the car steers itself into a parking space. And if you prefer to do it yourself, Park Distance Control has your back with front and rear sensors. It's all ready. Are you?