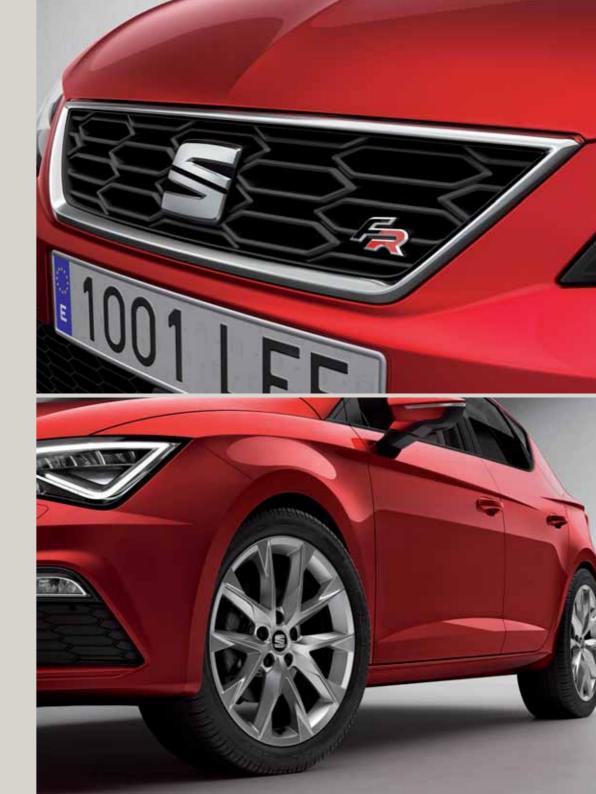

### Up for any challenge.

18" alloy wheels. Not only good-looking, but also hard-working. The things champions are made of.