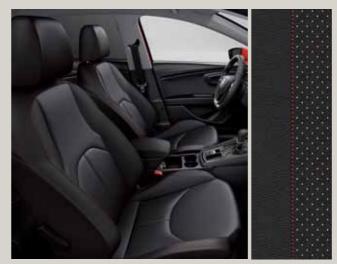

## Upholsteries.

Leather Black Sport seats CE + WL1

Cloth Tresil Comfort seats CE

Alcantara® Black Sport seats CE + WL3¹

Cloth Teddy/Mikelly Sport seats DE

Leather Black Sport seats DE + WL1

Alcantara® Black Sport seats DE + WL31

Cloth Techny Black Sport seats GE

Alcantara® Black Sport seats GE + WL31

Leather Black Sport seats GE + WL1

Reference Style

Xcellence XE

X-PERIENCE XP

CUPRA CU

Standard Optional