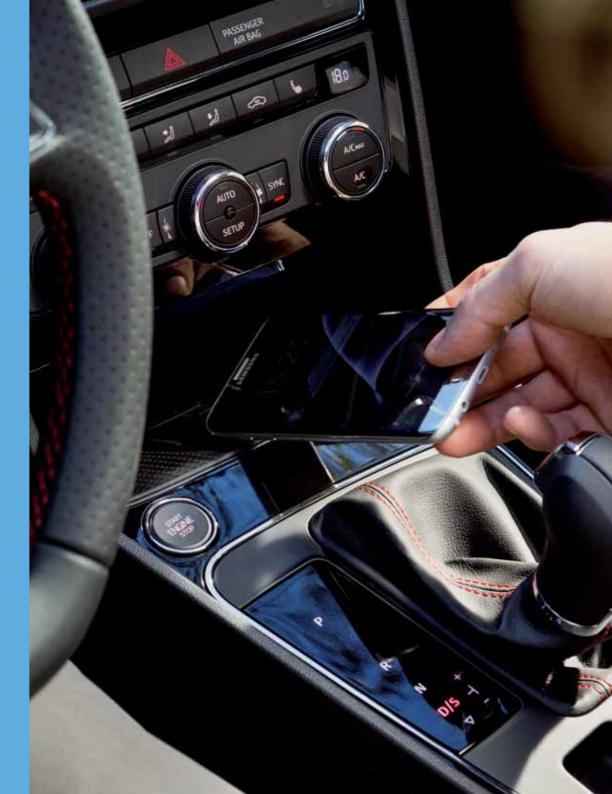

# Pioneers don't settle for less.

The SEAT Leon is infused with technology. In every possible way. Full Link Technology connecting your smartphone to the car for a seamless driving experience. Wireless Charger, because who would say no to that? And the Start/Stop System that turns the engine off when idling to save gas. Now it's your turn to have it all.