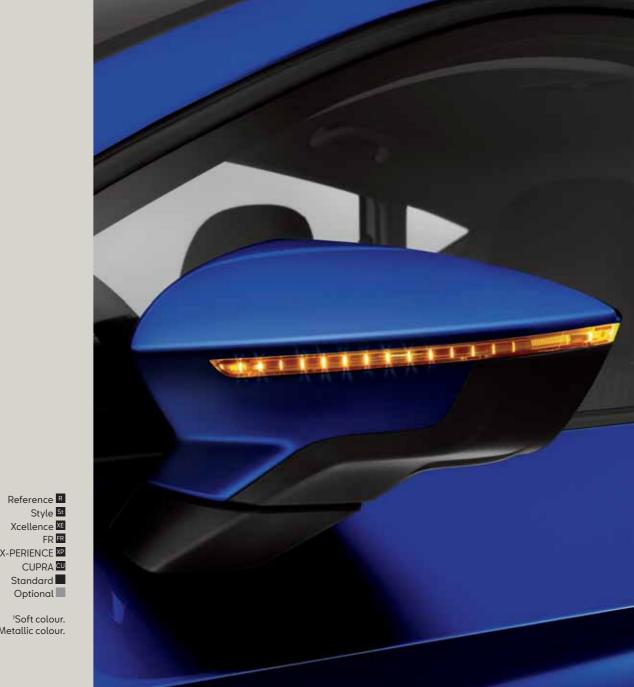

# Little things reveal the most.

Details say a lot about you.
Especially when it comes to style. Like the 19" alloy wheels that make a statement on the streets. A hot-stamped front grille that's not afraid to turn heads. And a panoramic sunroof that says you know how to appreciate life at any time.