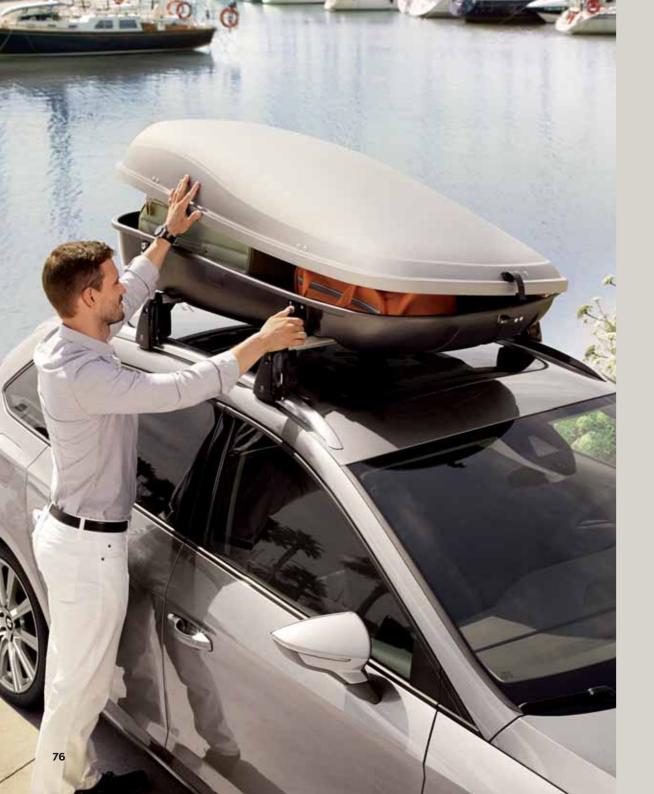

### Roof box.

Too much luggage? Use the roof for cases protected. A cool aerodynamic

No surfboard is too big for a SEAT Leon. This rack comes with 4 plastic supports that adapt to the size of your board. It can even transport two at the same time. Who will you take with you?