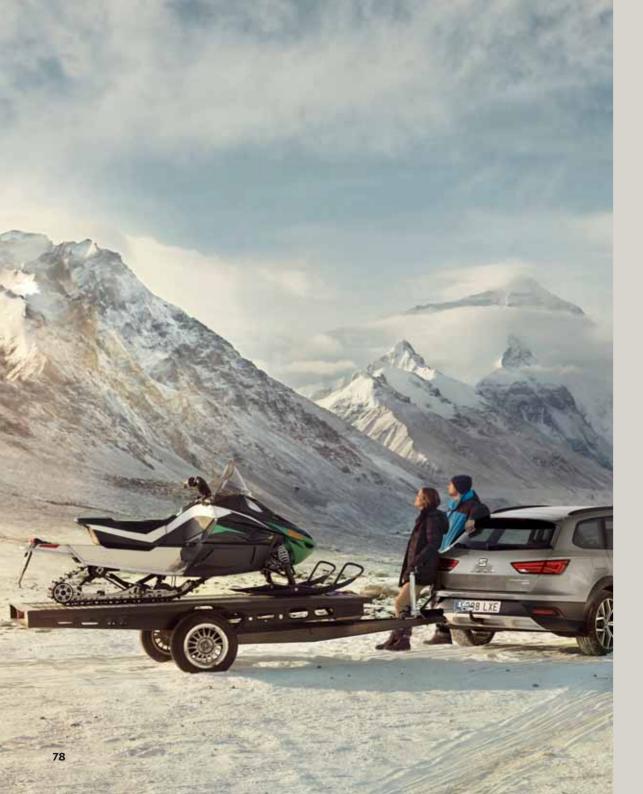

Removable trailer hitch that's secure and easy to use. A perfect excuse to buy that jet ski you've

### Tow bar.

always dreamed of.

Comes in aluminium with rubber supports. For up to 6 skis or 4 snowboards. Everyone's in for a ski trip, right?