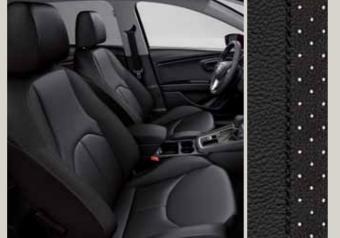

## Upholsteries.

Leather Black Sport seats CE + WL1

Cloth Tresil Comfort seats CE

Alcantara® Black Sport seats CE + WL3¹

Cloth Teddy/Mikelly Sport seats DE

Leather Black Sport seats DE + WL1

Alcantara® Black Sport seats DE + WL31

Cloth Techny Black Sport seats GE

Alcantara® Black Sport seats GE + WL31

Leather Black Sport seats GE + WL1

Reference Style

Xcellence XE

X-PERIENCE XP

CUPRA CU

Standard Optional

<sup>1</sup>Contact your local dealership to confirm availability.