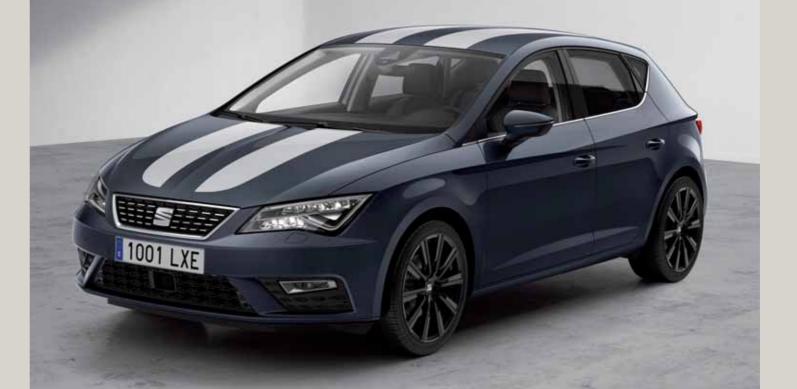

### Decorative lines.

Two strips in transparent matte foil that stretch from the bonnet to the roof. Get ready to turn heads. Not available for cars with a sunroof.