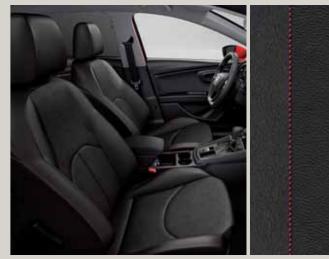

## Upholsteries.

Leather Black Sport seats CE + WL1

Cloth Tresil Comfort seats CE

Alcantara® Black Sport seats CE + WL3¹

Cloth Teddy/Mikelly Sport seats DE

Leather Black Sport seats DE + WL1

Alcantara® Black Sport seats DE + WL31