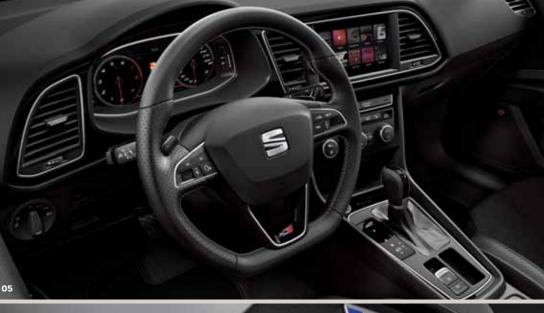

# Pioneers don't settle for less.

The SEAT Leon is infused with technology. In every possible way. Full Link Technology connecting your smartphone to the car for a seamless driving experience. Wireless Charger, because who would say no to that? And the Start/Stop System that turns the engine off when idling to save gas. Now it's your turn to have it all.

# Why go at all, if not all the way?

Your SEAT Leon's technology turns it up to 10, inside and out. Reverse while facing forward with the Rear View Camera. Use Park Assist and the car steers itself into a parking space. And if you prefer to do it yourself, Park Distance Control has your back with front and rear sensors. It's all ready. Are you?

### 01 Multifunction steering wheel.

Make your mark, make it count. From any angle.

### O2 DAB radio.

More channels. Better broadcast quality. This is entertainment uninterrupted.