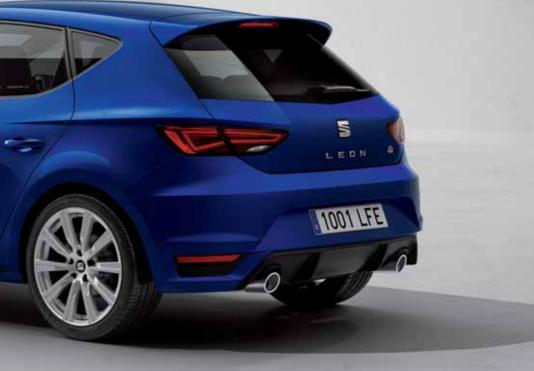

## Confidence is attractive.

An iconic exterior sharpened with aerodynamic lines. The SEAT Leon comes with a strong character, unmistakable on any street. Every inch is meticulously crafted to offer you a modern and ergonomic design. Not to mention state-of-the-art technology. Inside and out. All to empower your every moment on the road.

# Little things reveal the most.

Details say a lot about you.
Especially when it comes to style. Like the 19" alloy wheels that make a statement on the streets. A hot-stamped front grille that's not afraid to turn heads. And a panoramic sunroof that says you know how to appreciate life at any time.