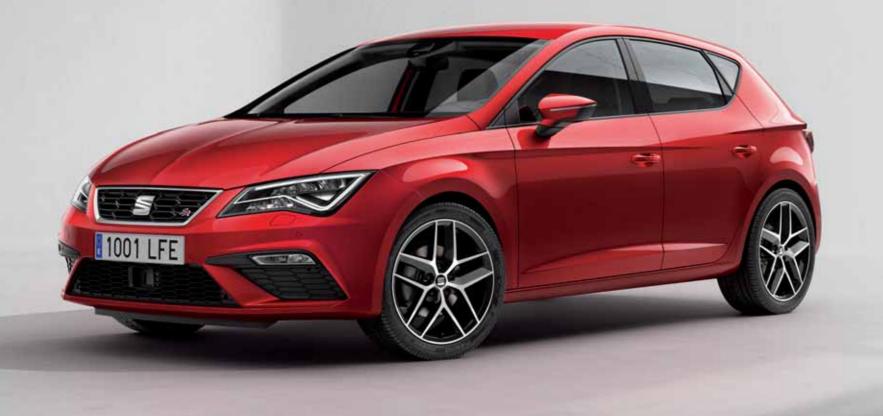

## It feels good to push the limits.

A dynamic trim that'll get your pulse going. Choose the Desire Red finish and show the world that you dare to be different. Comes with exclusive FR detailing and sporty alloy wheels.

### An identity of its own.

Front grille with FR logo.
Different and proud.
Because an all-star
attitude doesn't hide.