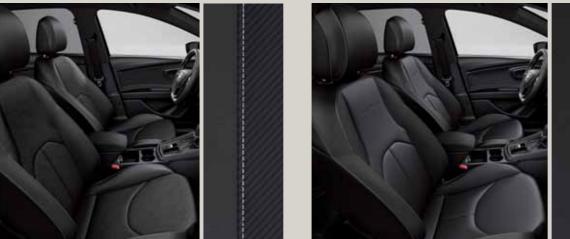

## Just what you need.

Don't want to go over the top? Do it your way without compromising on quality, style, technology or comfort.

### The easy life.

The Media System
Colour does it all.
A 5" touchscreen with
Bluetooth connectivity for
a more sophisticated ride.

### Your own style.

Find textile upholstery to suit your taste. Comfortable, stylish and high-quality.