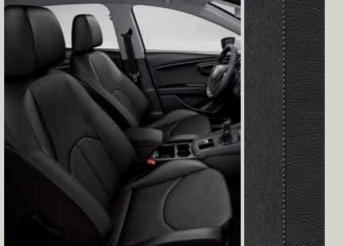

## Upholsteries.

Leather Black Sport seats CE + WL1

Cloth Tresil Comfort seats CE

Alcantara® Black Sport seats CE + WL3¹

Cloth Teddy/Mikelly Sport seats DE

Leather Black Sport seats DE + WL1

Alcantara® Black Sport seats DE + WL31

Cloth Techny Black Sport seats GE

Alcantara® Black Sport seats GE + WL31

Leather Black Sport seats GE + WL1

Reference Style

Xcellence XE

X-PERIENCE XP

CUPRA CU

Standard Optional

<sup>1</sup>Contact your local dealership to confirm availability.