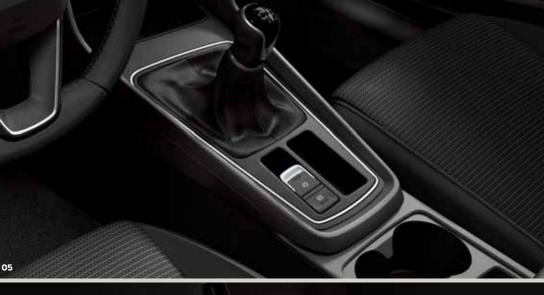

### 06 Direct-shift gearbox.

For a true sense of adventure. The direct-shift gearbox is an automatic transmission with dual clutch, which means smoother and more efficient

gear changes.