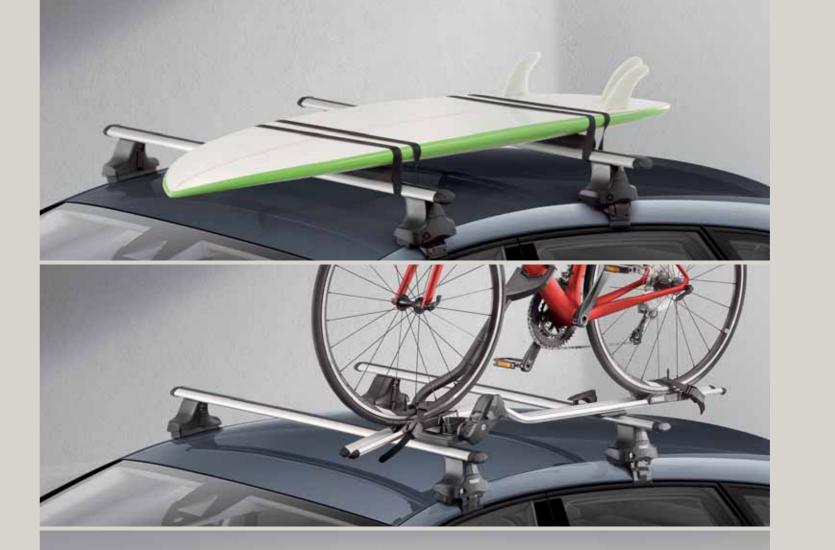

### Roof box.

Too much luggage? Use the roof for cases protected. A cool aerodynamic

No surfboard is too big for a SEAT Leon. This rack comes with 4 plastic supports that adapt to the size of your board. It can even transport two at the same time. Who will you take with you?

### Bike rack.

Love the great outdoors? This aerodynamic frame is perfect for transporting a bicycle. It even has an anti-theft locking device.