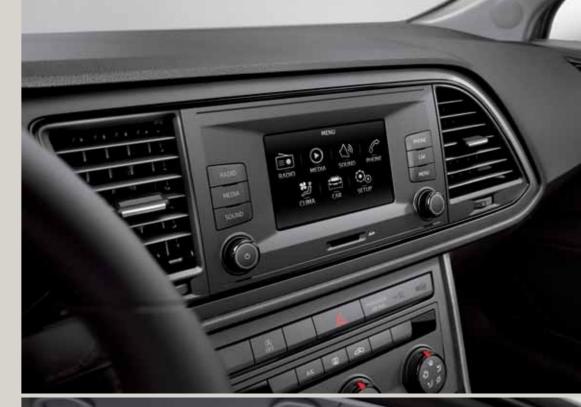

## You. First.

When it comes to the SEAT Leon, it's all about you. Picture a driver-oriented dashboard with an 8" infotainment touchscreen. High-quality upholstery with an ergonomic design. Electric Parking Brake so you can sit back and relax. A spacious boot for anything and everything. Need we say more? It's time to put yourself first.

# Pioneers don't settle for less.

The SEAT Leon is infused with technology. In every possible way. Full Link Technology connecting your smartphone to the car for a seamless driving experience. Wireless Charger, because who would say no to that? And the Start/Stop System that turns the engine off when idling to save gas. Now it's your turn to have it all.

# Why go at all, if not all the way?

Your SEAT Leon's technology turns it up to 10, inside and out. Reverse while facing forward with the Rear View Camera. Use Park Assist and the car steers itself into a parking space. And if you prefer to do it yourself, Park Distance Control has your back with front and rear sensors. It's all ready. Are you?