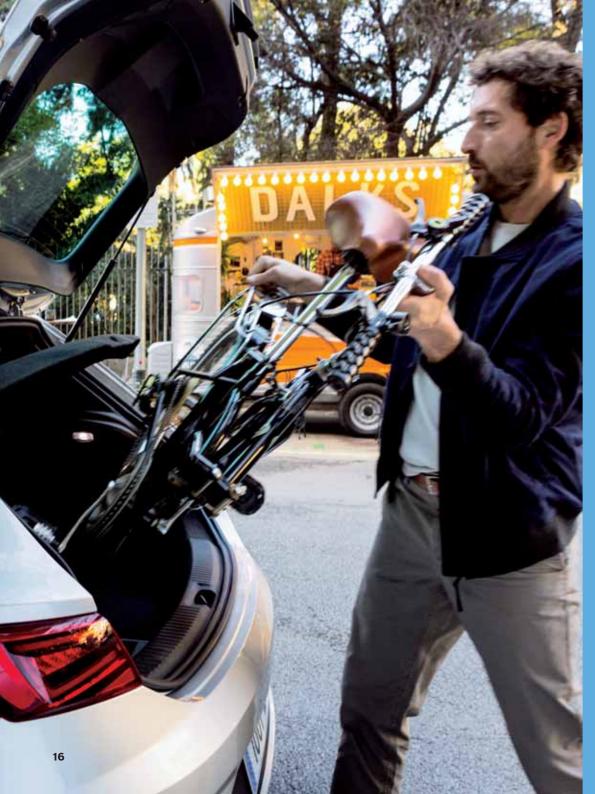

### Bike rack.

Love the great outdoors? This aerodynamic frame is perfect for transporting a bicycle. It even has an anti-theft locking device.