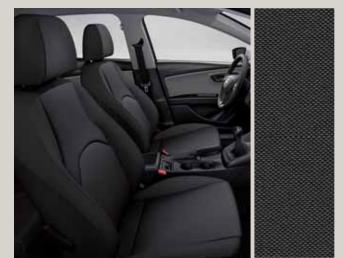

## Upholsteries.

Leather Black Sport seats CE + WL1

Cloth Tresil Comfort seats CE

Alcantara® Black Sport seats CE + WL3¹

Cloth Teddy/Mikelly Sport seats DE

Leather Black Sport seats DE + WL1

Alcantara® Black Sport seats DE + WL31