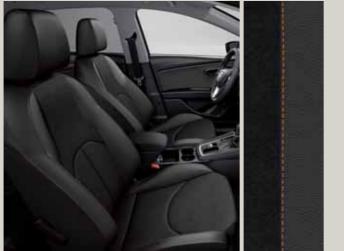

## It feels good to push the limits.

A dynamic trim that'll get your pulse going. Choose the Desire Red finish and show the world that you dare to be different. Comes with exclusive FR detailing and sporty alloy wheels.

### An identity of its own.

Front grille with FR logo.
Different and proud.
Because an all-star
attitude doesn't hide.

### Up for any challenge.

18" alloy wheels. Not only good-looking, but also hard-working. The things champions are made of.