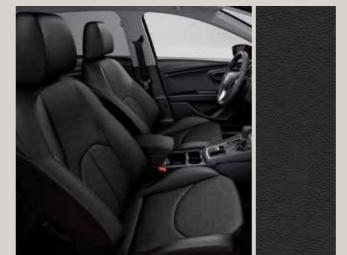

## Upholsteries.

Alcantara® Black Sport seats AD + WL3¹

Leather Black Sport seats AD + WL1

Leather Black Sport seats LE + WL1

Bucket seats LE+PL6

X-PERIENCE XP

¹Contact your local dealership to confirm availability.