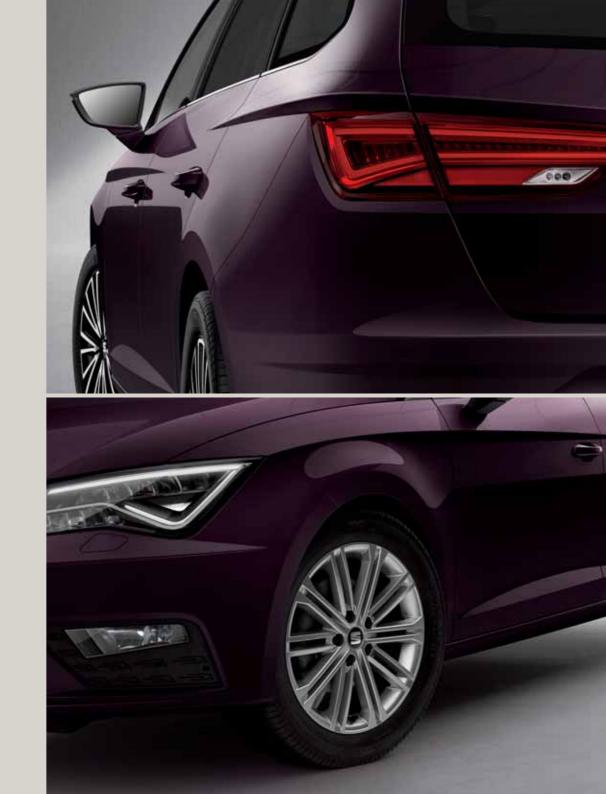

### Always noticeable.

Full LED tail lights. Be as clear as day, even on the darkest of nights.

### Move with grace.

17" alloy wheels.
Elegant and comfortable.
Because it's all about
the details.