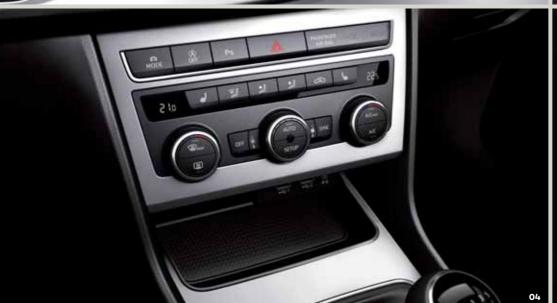

### 04 Climatronic.

The right temperature for everyone with two-zone air conditioning.

### 05 Electric Parking Brake and Auto Hold function.

Take your foot off the brake with total peace of mind. The car can't roll backwards during a hill start.

### 06 USB chargers, air vents and storage net.

Stay connected, refreshed and organised. These little extras make a big difference.