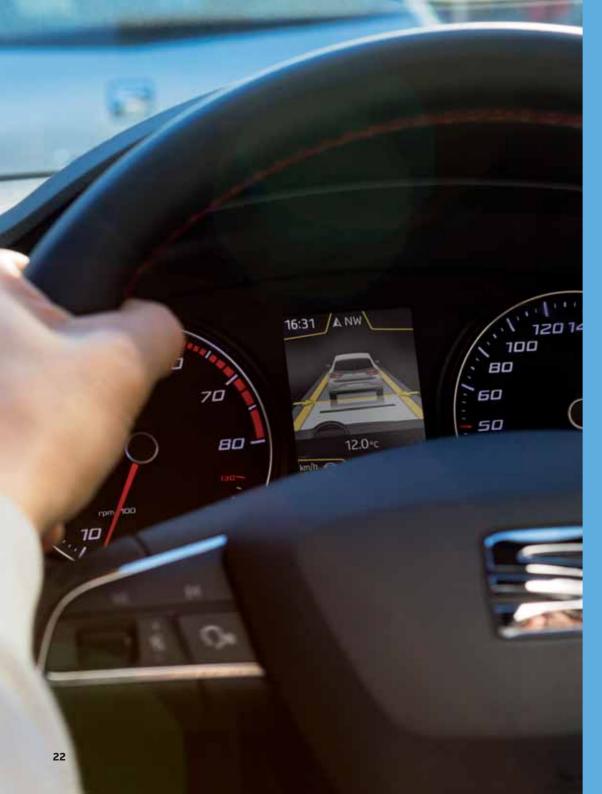

## First things first.

There's nothing more important than your safety. That's why we take our technology seriously. Adaptive Cruise Control automatically regulates the distance between you and the car in front at high speeds. Traffic Jam Assist does the same but for lower speeds. Lane Assist looks after you with sensors, allowing the car to adjust steering in the event you drift out of lane.

# Safety is a team effort.

Your safety is also the safety of others. So we go the extra mile. Pedestrian Protection activates emergency braking if sensors detect nearby movement and you can't react in time. The Tiredness Recognition System alerts you when you start to lose concentration. Traffic Sign Recognition displays all road signs, from speed limits to roadworks, so you don't miss a thing.