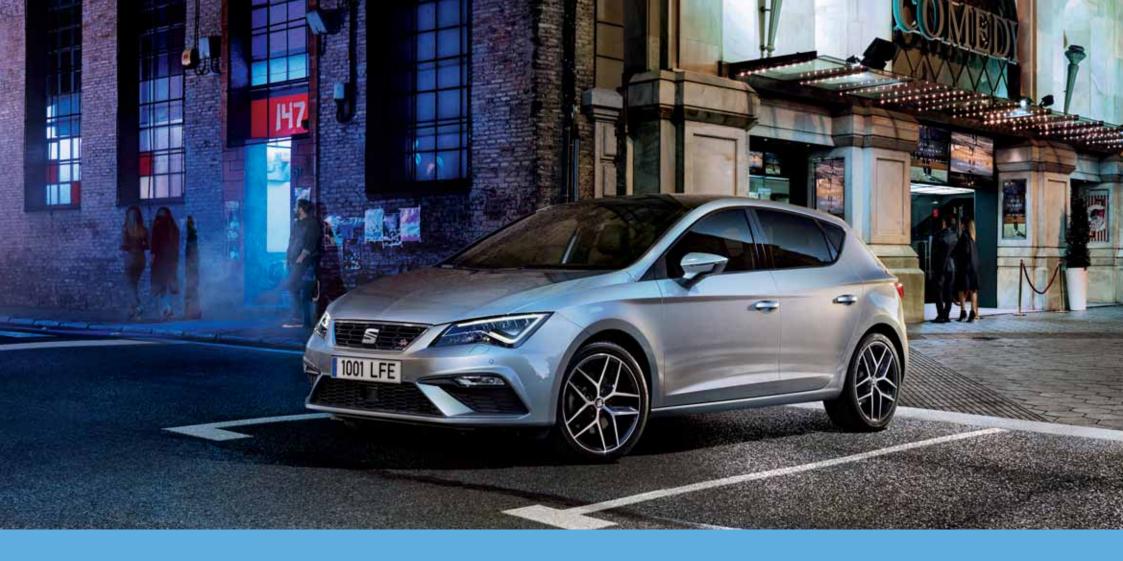

## SEAT Leon.

## Confidence is attractive.

An iconic exterior sharpened with aerodynamic lines. The SEAT Leon comes with a strong character, unmistakable on any street. Every inch is meticulously crafted to offer you a modern and ergonomic design. Not to mention state-of-the-art technology. Inside and out. All to empower your every moment on the road.

# Little things reveal the most.

Details say a lot about you.
Especially when it comes to style. Like the 19" alloy wheels that make a statement on the streets. A hot-stamped front grille that's not afraid to turn heads. And a panoramic sunroof that says you know how to appreciate life at any time.