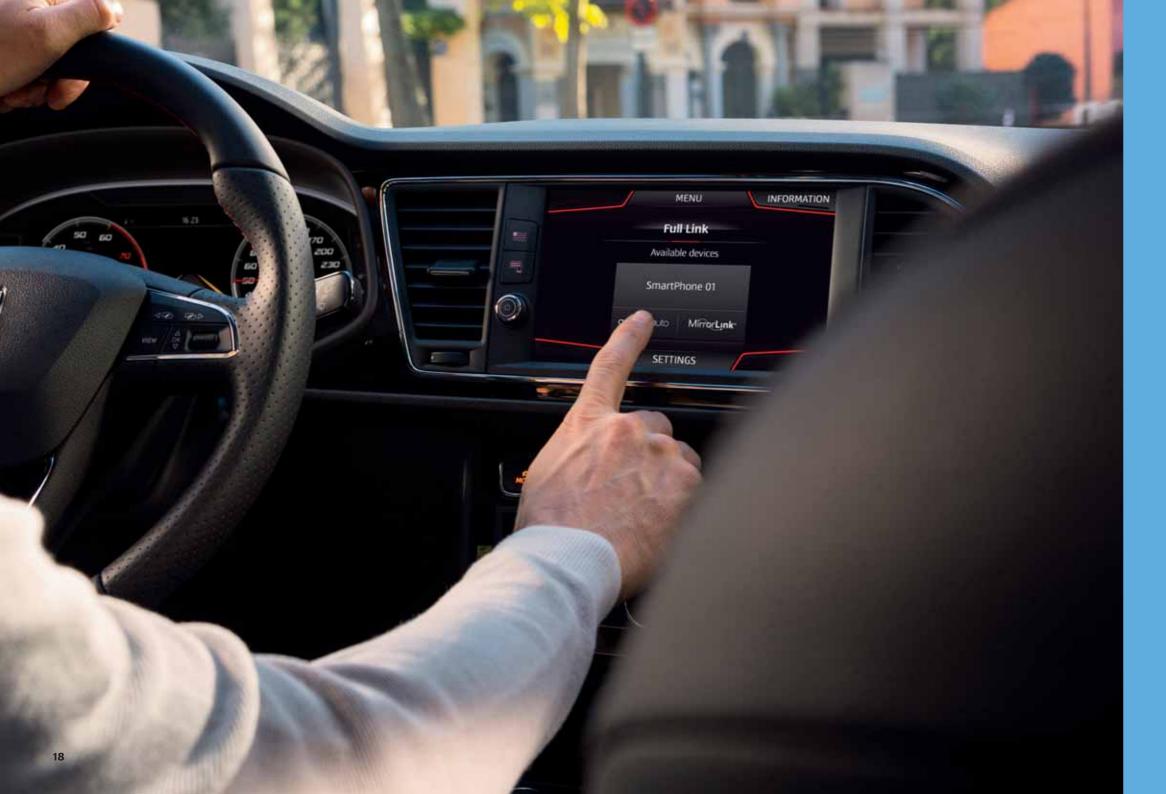

# Pioneers don't settle for less.

The SEAT Leon is infused with technology. In every possible way. Full Link Technology connecting your smartphone to the car for a seamless driving experience. Wireless Charger, because who would say no to that? And the Start/Stop System that turns the engine off when idling to save gas. Now it's your turn to have it all.