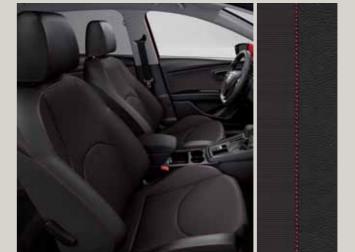

## Upholsteries.

Leather Black Sport seats CE + WL1

Cloth Tresil Comfort seats CE

Alcantara® Black Sport seats CE + WL3¹

Cloth Teddy/Mikelly Sport seats DE

Leather Black Sport seats DE + WL1

Alcantara® Black Sport seats DE + WL31