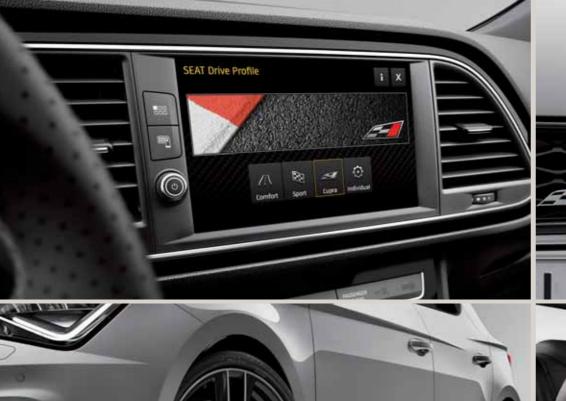

### 01 CUPRA Drive Profile.

Your car. Your driving mode. Chose from Comfort, Sport. CUPRA, or personalise it your way.