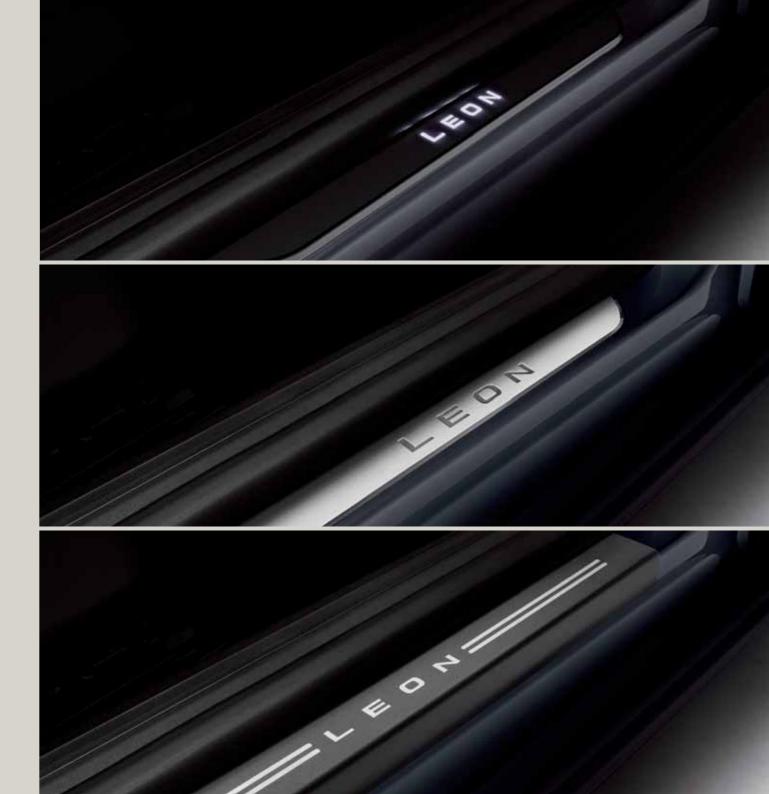

### Illuminated side sills.

These will light up for 30 seconds every time you enter the car.
No need for electrical installation.
They automatically turn off when the doors close.

### INOX side sills.

A decorative line with the SEAT Leon logo. Stylish but also protects against scratches. Choose your favourite colour from Desire Red or Mystery Blue.

### Side sills foil.

Black adhesive sheet made to fit the sill guard. Branded with the SEAT Leon logo. A cool way to protect entrance areas. Comes with easy assembly instructions.