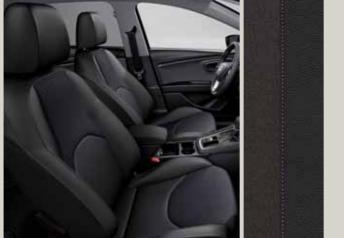

## Upholsteries.

Leather Black Sport seats CE + WL1

Cloth Tresil Comfort seats CE

Alcantara® Black Sport seats CE + WL3¹

Cloth Teddy/Mikelly Sport seats DE

Leather Black Sport seats DE + WL1

Alcantara® Black Sport seats DE + WL31

Cloth Techny Black Sport seats GE

Alcantara® Black Sport seats GE + WL31

Leather Black Sport seats GE + WL1

Reference Style

Xcellence XE

X-PERIENCE XP

CUPRA CU

Standard Optional

<sup>1</sup>Contact your local dealership to confirm availability.