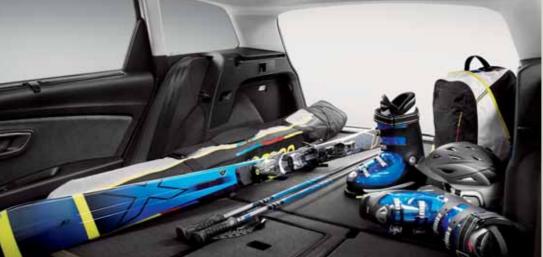

### 04 Large boot.

Pack anything and everything. No adventure is too big with 587 litres of free boot space.

### Transport.

Nothing should stand in your way. Especially not your car. That's why we've designed transport-dedicated accessories. So you never leave your SEAT Leon behind.

extra space, all while keeping your shape. Easy and quick to assemble. Opens on both sides.

### Tow bar.

always dreamed of.

Comes in aluminium with rubber supports. For up to 6 skis or 4 snowboards. Everyone's in for a ski trip, right?

### Ski Rack Xtender.

Slide-off system for convenient loading and off-loading. Extendable so you don't have to reach over the roof. And easy to open, even while wearing gloves.