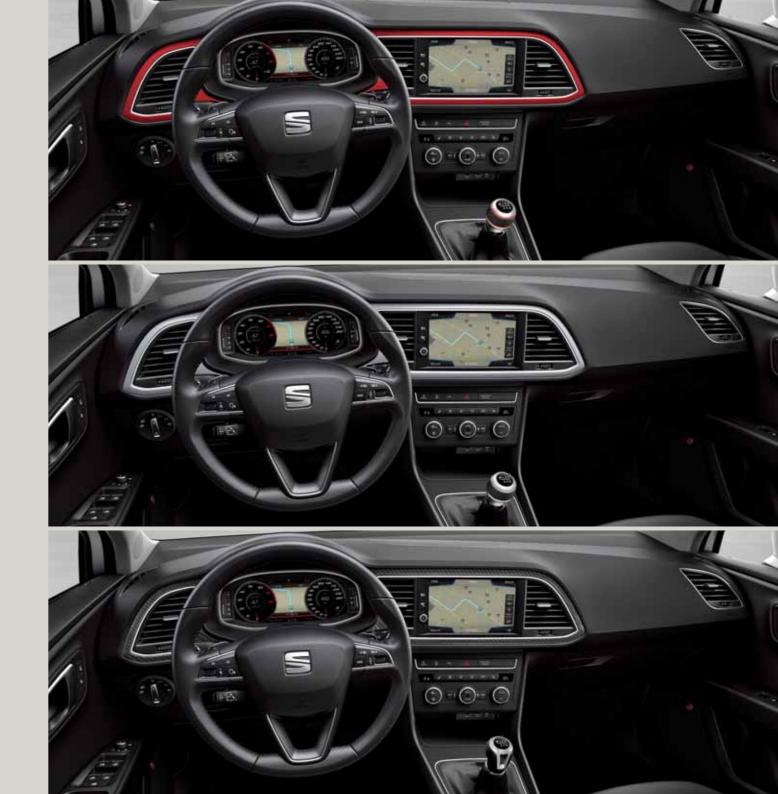

## You. First.

When it comes to the SEAT Leon, it's all about you. Picture a driver-oriented dashboard with an 8" infotainment touchscreen. High-quality upholstery with an ergonomic design. Electric Parking Brake so you can sit back and relax. A spacious boot for anything and everything. Need we say more? It's time to put yourself first.

# Pioneers don't settle for less.

The SEAT Leon is infused with technology. In every possible way. Full Link Technology connecting your smartphone to the car for a seamless driving experience. Wireless Charger, because who would say no to that? And the Start/Stop System that turns the engine off when idling to save gas. Now it's your turn to have it all.

# Why go at all, if not all the way?

Your SEAT Leon's technology turns it up to 10, inside and out. Reverse while facing forward with the Rear View Camera. Use Park Assist and the car steers itself into a parking space. And if you prefer to do it yourself, Park Distance Control has your back with front and rear sensors. It's all ready. Are you?