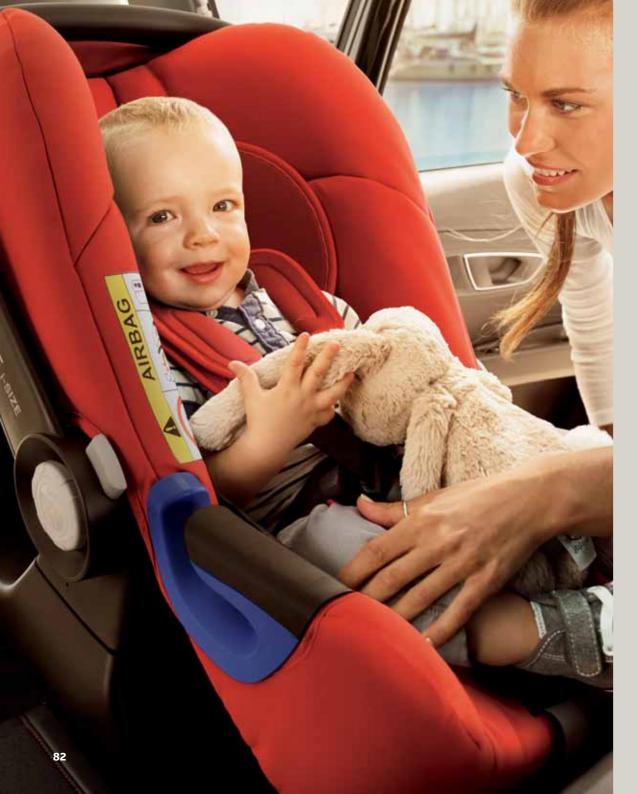

### SEAT Peke Go Plus.

A car seat not only protects your child, but also keeps them comfortable. The sun visor keeps your baby safe from sunstroke, and the comfortable handle makes it easy to carry. It's simple to fasten using the standard seat belt and can be used as a cradle. Made for children up to 15 months or 13kg.