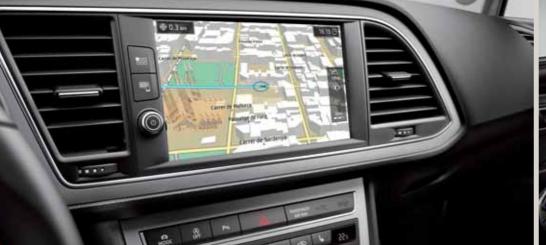

stitching)
- Driver and passenger seat height and lumbar adjustment
- Easy back seat release
- Rear seats backrest 1/3 & 2/3 split folding and reclining with rear armrest
- Driver and passenger bag in front seat backrest
- Box under driver seat
- Rear door curtains
- Double floor in boot
- Sliding boot cover
- Driver and passenger sun visor, covered and iluminated mirror, driver with card holder
- Boot: 12V + 2 side covers (right & left)
- Central console with cup holders, air outlets in rear and integrated front seat armrest
- Rear armrest
- X-PERIENCE leather multifunction steering wheel and gear shift knob
- Climatronic 2 zones with Air Care
- Electric Parking Brake (EPB)
- LED Door panel illumination (multicolour ambient lighting)
- Illuminated X-PERIENCE Doorstep in front doors







### 01 Exclusive X-PERIENCE steering wheel.

Designed with your adventurous spirit in mind. All the shortcuts you need for a smoother journey.

### 02 Navi System Plus.

Always find your way back, no matter how far you go.

### 03 Illuminated scuff plates.

X-PERIENCE logo in high-tech style. Reminding you of the experiences that keep you feeling alive.

### 04 Large boot.

Pack anything and everything. No adventure is too big with 587 litres of free boot space.

### 05 Panoramic sunroof.

What's a free spirit without a full view of the sky above?

### 06 Direct-shift gearbox.

For a true sense of adventure. The direct-shift gearbox is an automatic transmission with dual clutch, which means smoother and more efficient

gear changes.











### Wheels.

15"

**17**"









Urban 30/