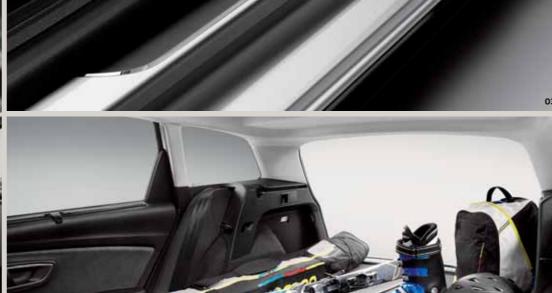

### 04 Large boot.

Pack anything and everything. No adventure is too big with 587 litres of free boot space.