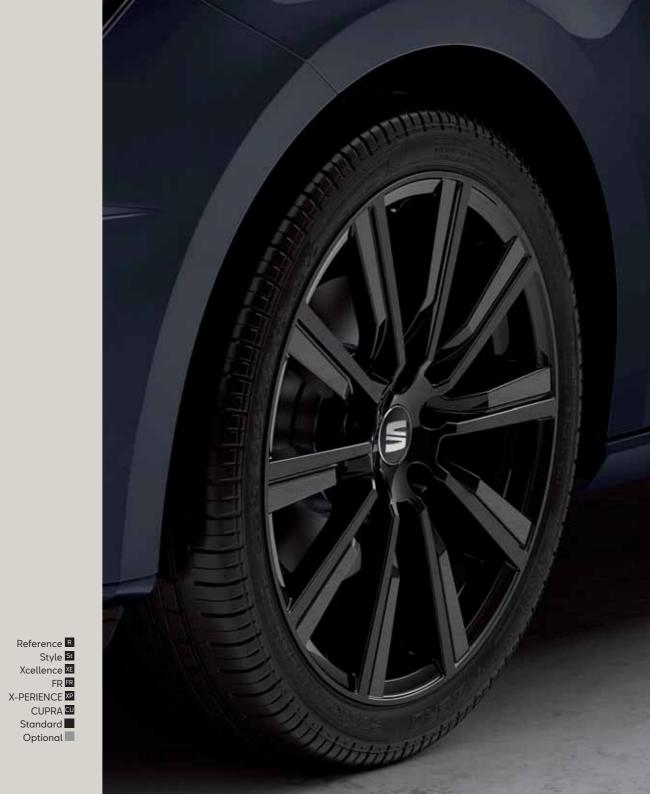

# Little things reveal the most.

Details say a lot about you.
Especially when it comes to style. Like the 19" alloy wheels that make a statement on the streets. A hot-stamped front grille that's not afraid to turn heads. And a panoramic sunroof that says you know how to appreciate life at any time.