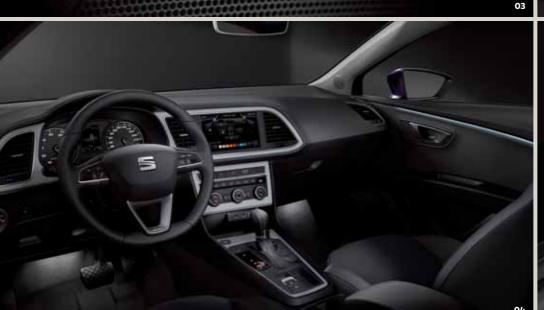

## You. First.

When it comes to the SEAT Leon, it's all about you. Picture a driver-oriented dashboard with an 8" infotainment touchscreen. High-quality upholstery with an ergonomic design. Electric Parking Brake so you can sit back and relax. A spacious boot for anything and everything. Need we say more? It's time to put yourself first.