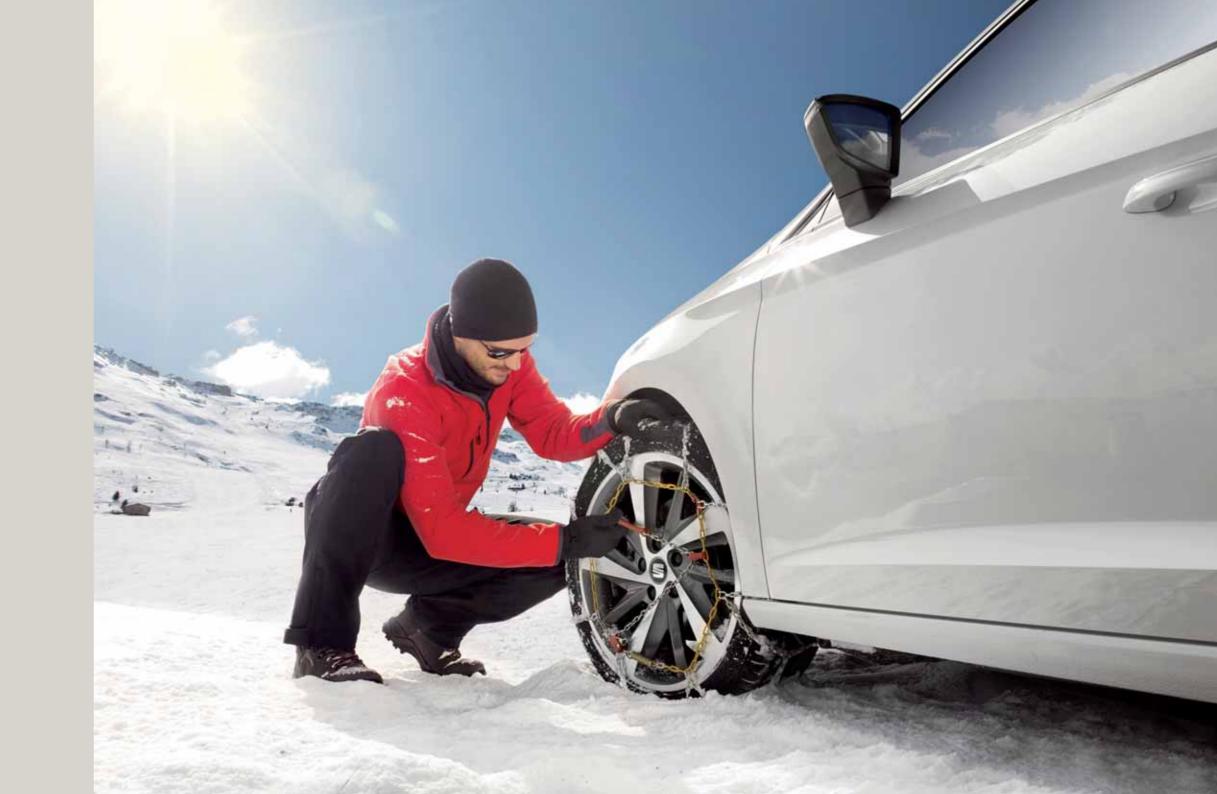

### Snow chains.

Your backup for snowy or icy weather conditions. Snow chains give you enhanced traction and, most importantly, peace of mind. Some countries even make it a legal requirement to carry them in your car.