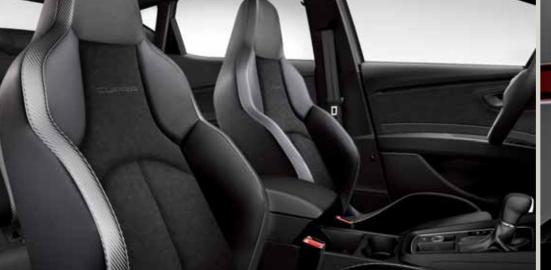

## CUPRA.

## Passion is more power.

CUPRA means an exceptional driving experience. From increased power to a striking appearance, every moment behind the wheel becomes memorable. Available for 5D and ST models.

### Interior

- Front sport seats (Black Alcantara® Black and simil leather with grey stitching)
- Driver and passenger seat height and lumbar adjustment
- Rear seats backrest 1/3 and 2/3 split folding and reclining
- Central console with cup holders, air outlets in rear and integrated front seat armrest
- Electric Parking Brake (EPB)
- CUPRA leather multifunction steering wheel and gear shift knob
- Sliding boot cover
- Climatronic 2 zones with Air Care
- Pedals in aluminium cover
- Illuminated CUPRA Doorstep in front doors
- Divider net

### 04 CUPRA bucket seats.

Attractive. Ergonomic. Designed to be on the racetrack, but just as good off.

### 05 Exclusive CUPRA details.

A trim like no other. From the ergonomic steering wheel, to the comfortable upholstery and efficient direct-shift gearbox.