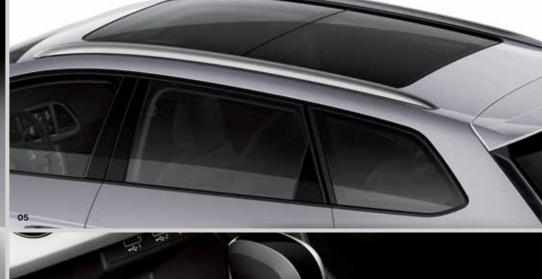

# Little things reveal the most.

Details say a lot about you.
Especially when it comes to style. Like the 19" alloy wheels that make a statement on the streets. A hot-stamped front grille that's not afraid to turn heads. And a panoramic sunroof that says you know how to appreciate life at any time.

### 02 Panoramic sunroof.

Good weather outside? Let the sunshine in.

### 05 Panoramic sunroof.

What's a free spirit without a full view of the sky above?