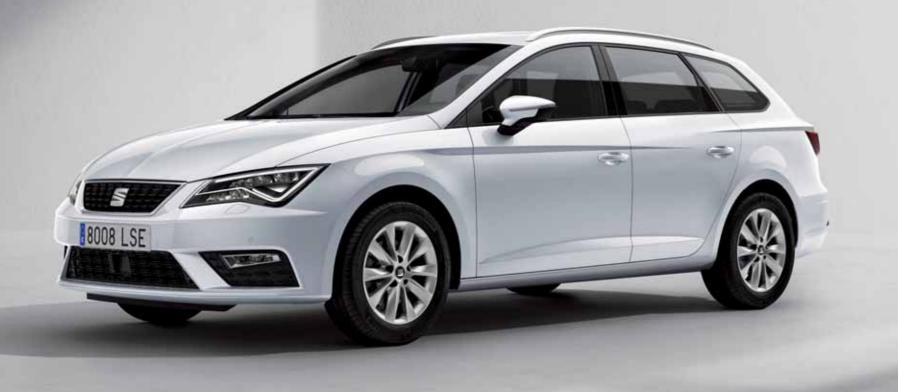

## Confidence is attractive.

An iconic exterior sharpened with aerodynamic lines. The SEAT Leon comes with a strong character, unmistakable on any street. Every inch is meticulously crafted to offer you a modern and ergonomic design. Not to mention state-of-the-art technology. Inside and out. All to empower your every moment on the road.

# Little things reveal the most.

Details say a lot about you.
Especially when it comes to style. Like the 19" alloy wheels that make a statement on the streets. A hot-stamped front grille that's not afraid to turn heads. And a panoramic sunroof that says you know how to appreciate life at any time.