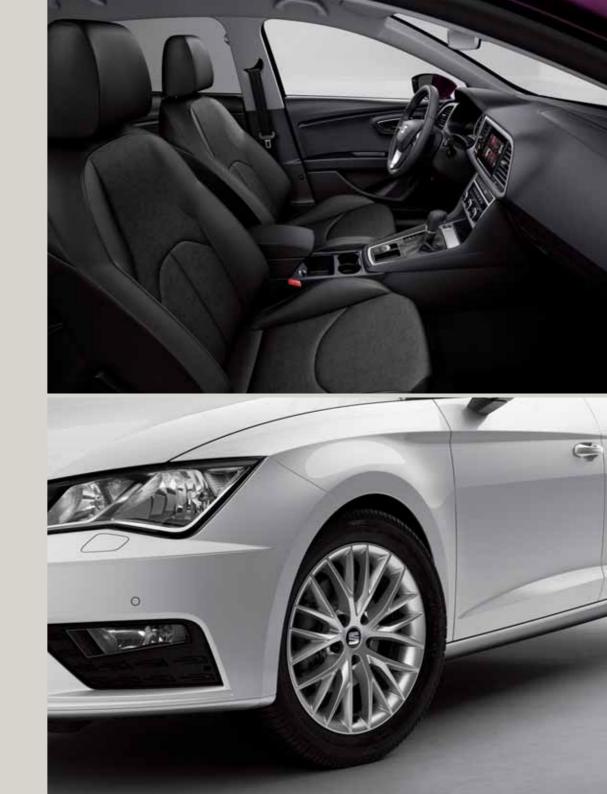

## You. First.

When it comes to the SEAT Leon, it's all about you. Picture a driver-oriented dashboard with an 8" infotainment touchscreen. High-quality upholstery with an ergonomic design. Electric Parking Brake so you can sit back and relax. A spacious boot for anything and everything. Need we say more? It's time to put yourself first.