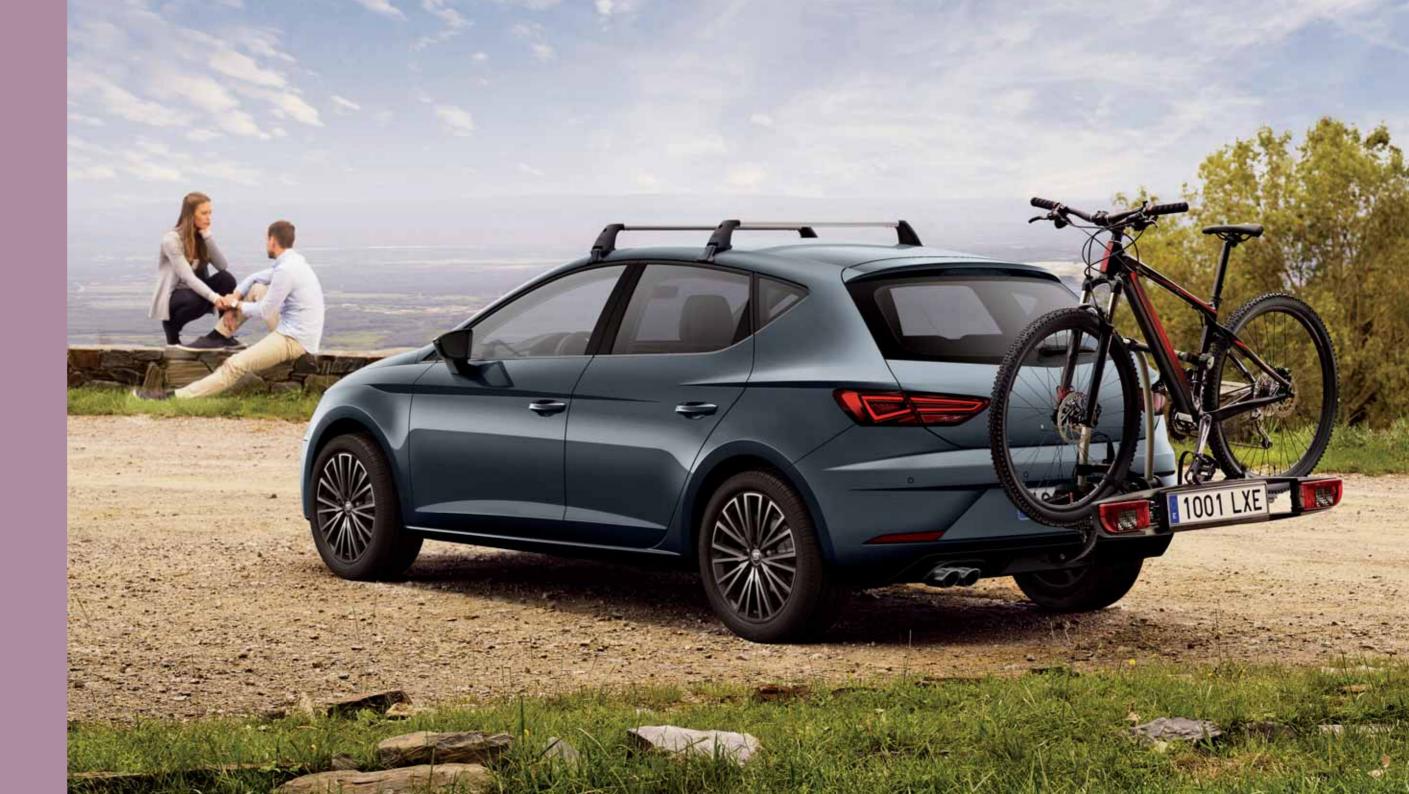

### Bike rack.

Love the great outdoors? This aerodynamic frame is perfect for transporting a bicycle. It even has an anti-theft locking device.

## Transport.

Doing your thing just got easier. This practical and polished range is designed to help you own it. Need some shade? Lighting up the dark? Or just fancy a few smart touches to complete your perfect SEAT Leon? Whatever you need, get customised and raise the bar.