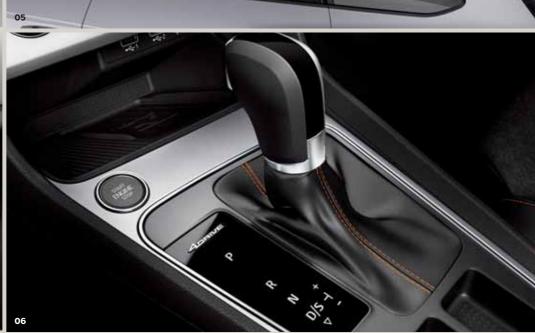

### 06 Direct-shift gearbox.

For a true sense of adventure. The direct-shift gearbox is an automatic transmission with dual clutch, which means smoother and more efficient

gear changes.