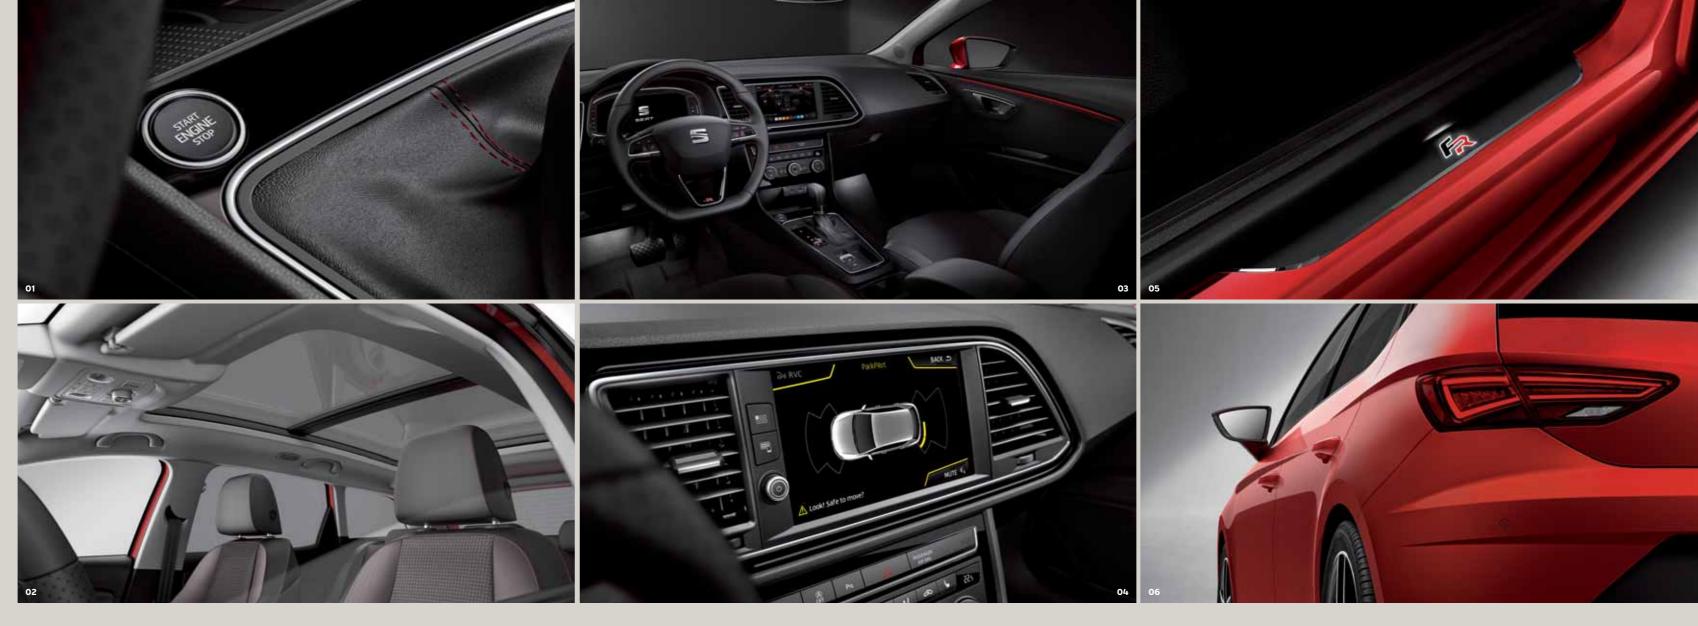

### 01 Heartbeat button.

Turn the engine on at the touch of a button. Literally.

### 02 Panoramic sunroof.

Good weather outside? Let the sunshine in.

### 03 Ambient lighting.

Light up the interior your way. Choose from 8 vibrant colours – one for every mood.

### **04** Distance control.

Front and rear sensors for precise parking. Every time.

### 05 Illuminated scuff plates.

FR logo in high-tech style. Pretty cool, isn't it?

### 06 Full LED tail lights.

Brighter, for better road safety.
Energy efficient, too.