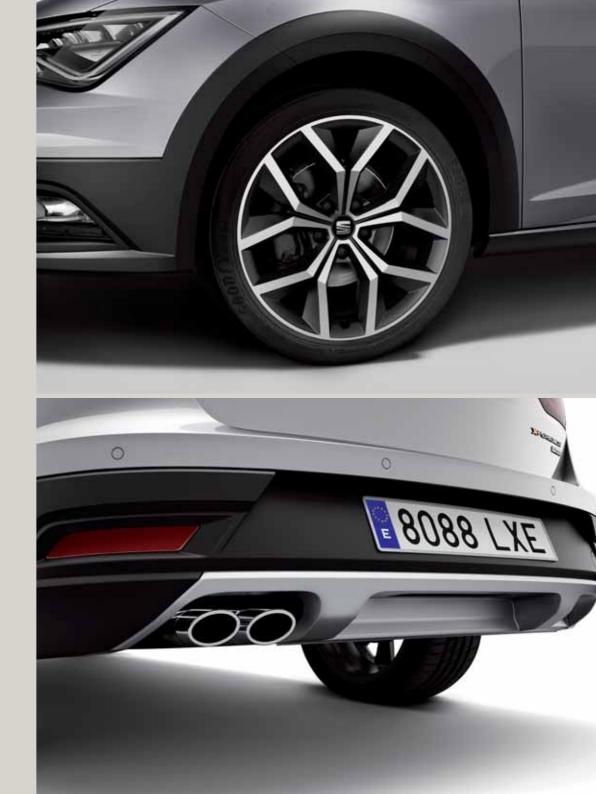

### All roads welcome.

18" alloy wheels. Your best companions, no matter the road ahead.

### Look the part.

Nothing says adventure like twin chromed exhausts, special bumpers and the X-PERIENCE logo on the boot door.