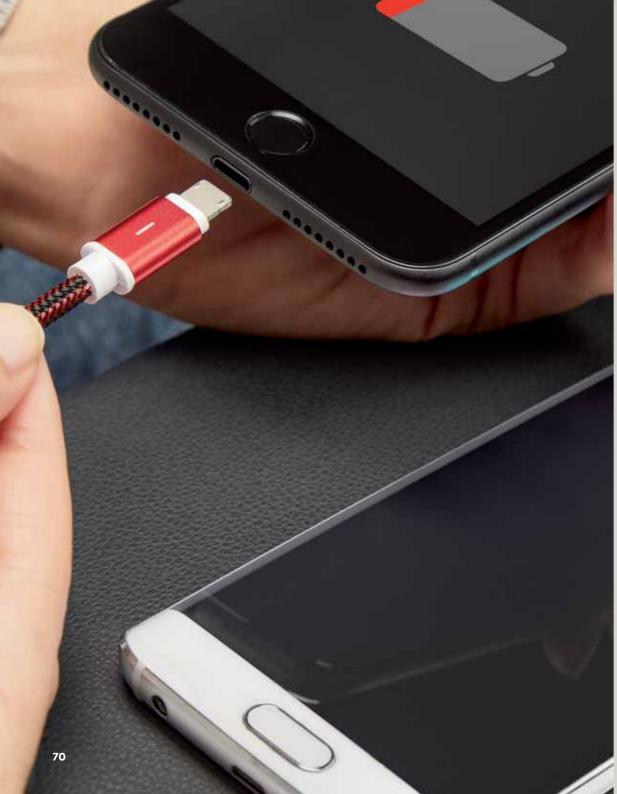

### 2-in-1 Mobile Charger.

The same charger for two different smartphones. One side is for Android. The other for iPhone. Practical, no?