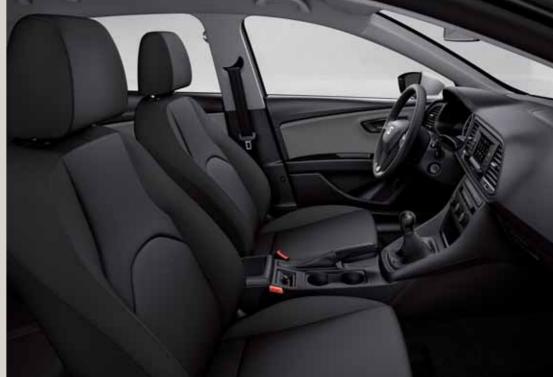

## You. First.

When it comes to the SEAT Leon, it's all about you. Picture a driver-oriented dashboard with an 8" infotainment touchscreen. High-quality upholstery with an ergonomic design. Electric Parking Brake so you can sit back and relax. A spacious boot for anything and everything. Need we say more? It's time to put yourself first.