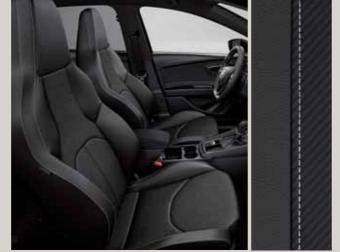

## Upholsteries.

Leather Black Sport seats CE + WL1

Cloth Tresil Comfort seats CE

Alcantara® Black Sport seats CE + WL3¹

Cloth Teddy/Mikelly Sport seats DE

Leather Black Sport seats DE + WL1

Alcantara® Black Sport seats DE + WL31

Cloth Techny Black Sport seats GE

Alcantara® Black Sport seats GE + WL31

Leather Black Sport seats GE + WL1

Reference Style

Xcellence XE

X-PERIENCE XP

CUPRA CU

Standard Optional