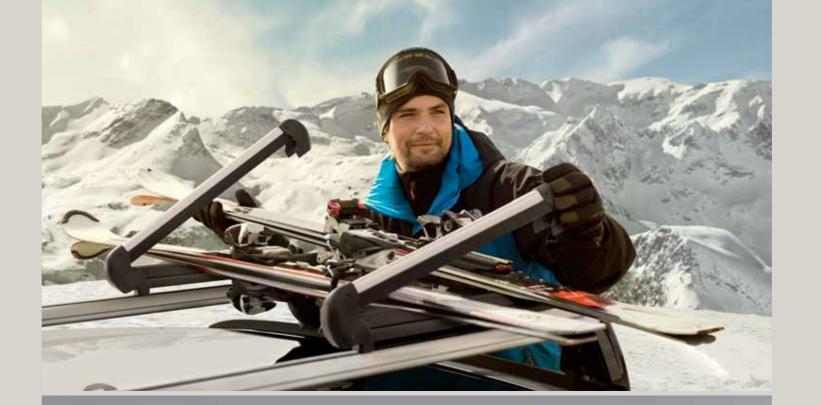

### Ski Rack Xtender.

Slide-off system for convenient loading and off-loading. Extendable so you don't have to reach over the roof. And easy to open, even while wearing gloves.