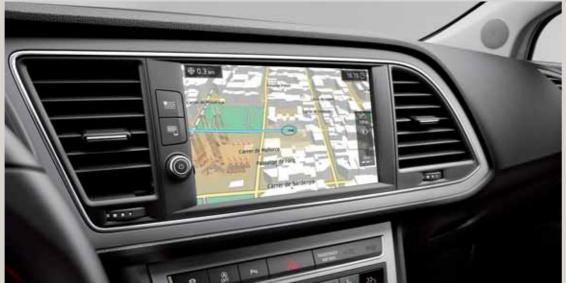

ge stitching)
- Driver and passenger seat height and lumbar adjustment
- Easy back seat release
- Rear seats backrest 1/3 & 2/3 split folding and reclining with rear armrest
- Driver and passenger bag in front seat backrest
- Box under driver seat
- Rear door curtains
- Double floor in boot
- Sliding boot cover
- Driver and passenger sun visor, covered and iluminated mirror, driver with card holder
- Boot: 12V + 2 side covers (right & left)
- Central console with cup holders, air outlets in rear and integrated front seat armrest
- Rear armrest
- X-PERIENCE leather multifunction steering wheel and gear shift knob
- Climatronic 2 zones with Air Care
- Electric Parking Brake (EPB)
- LED Door panel illumination (multicolour ambient lighting)
- Illuminated X-PERIENCE Doorstep in front doors







### 01 Exclusive X-PERIENCE steering wheel.

Designed with your adventurous spirit in mind. All the shortcuts you need for a smoother journey.

### 02 Navi System Plus.

Always find your way back, no matter how far you go.

### 03 Illuminated scuff plates.

X-PERIENCE logo in high-tech style. Reminding you of the experiences that keep you feeling alive.

### 04 Large boot.

Pack anything and everything. No adventure is too big with 587 litres of free boot space.

### 05 Panoramic sunroof.

What's a free spirit without a full view of the sky above?

### 06 Direct-shift gearbox.

For a true sense of adventure. The direct-shift gearbox is an automatic transmission with dual clutch, which means smoother and more efficient

gear changes.











### Wheels.

15"

**17**"









Urban 3