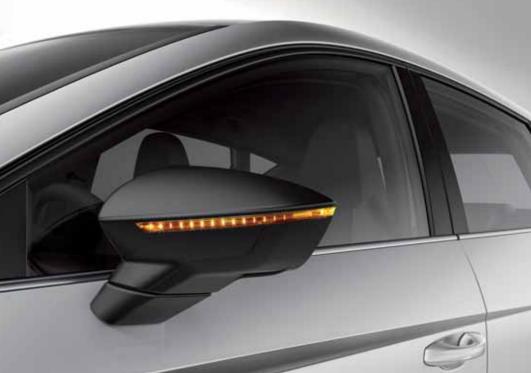

#### **Electronics**

- Halogen headlamps with LED Daytime Running Lights (DRL)
- Full LED tail lights with number plate LED illumination
- LED front fog lamps
- Front and rear electric windows
- Electric, heated and foldable exterior mirrors with parking postition and co-driver with lowering function
- 12V in front
- Front and rear reading lights with ambient lighting in boot and footwell
- Power locking, remote control with 2 foldable keys and opening selective boot (3 buttons)
- Med 3,5" monochrome instrument cluster with on board computer