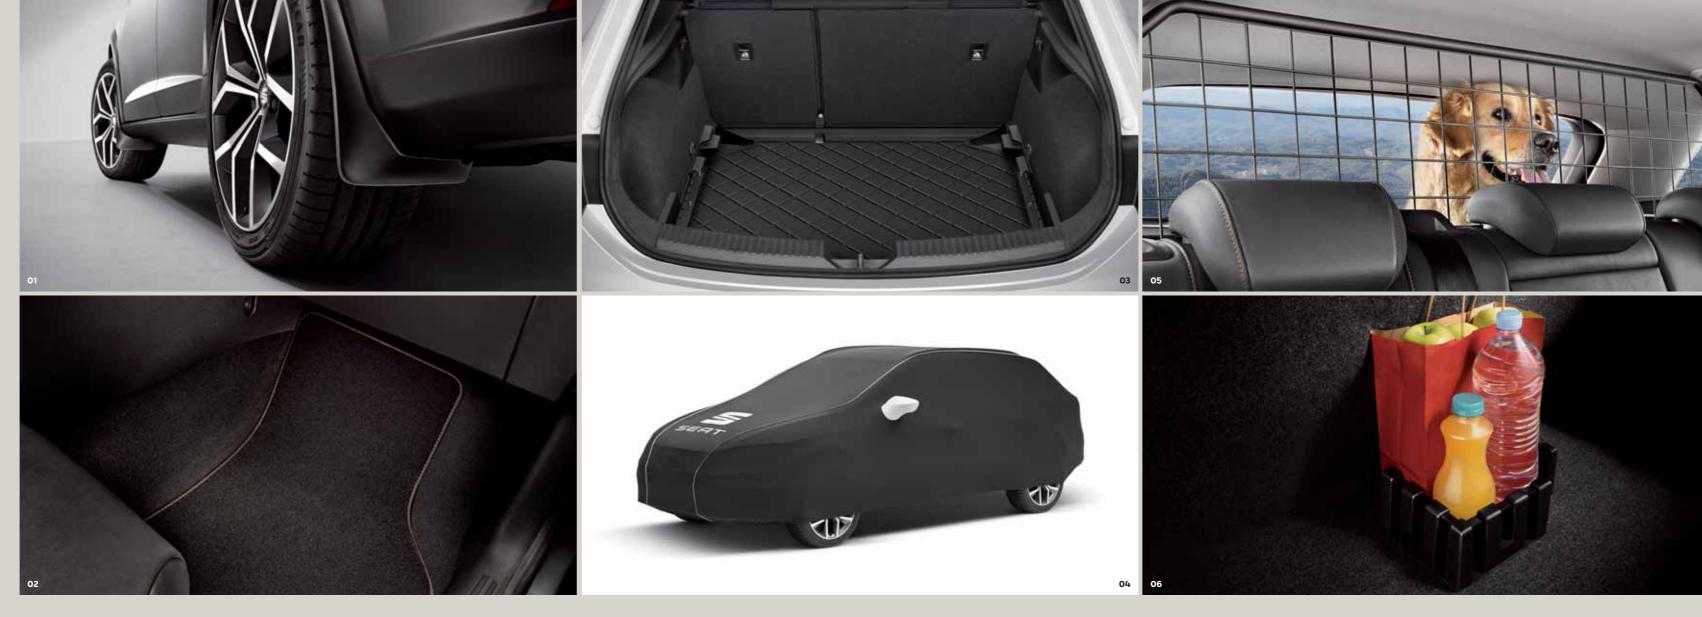

### 01 Front and rear mudflaps.

Protect the body of your SEAT Leon from road debris that fly out from the front wheels while you drive.

### 02 Velpic® mats.

Keep the inside of your SEAT Leon clean. A four-piece set, two for the front and two for the rear. Made with soft fabric.

### 03 Protective boot tray.

A rubber cover that fits perfectly.

Transport anything without worrying about damaging the boot.

### 04 Car covers.

Keep the exterior of your SEAT Leon intact when you're away with this smart polyester cover. Includes a floor mat fixing system.

### 05 Separation grille.

Is your pet coming with? Make sure they travel safely. Easy to install and remove without any tools.

### 06 Cargo management system.

Organise your space. Includes two brackets that can be adjusted to your needs. Fix it to anywhere you want with Velcro.