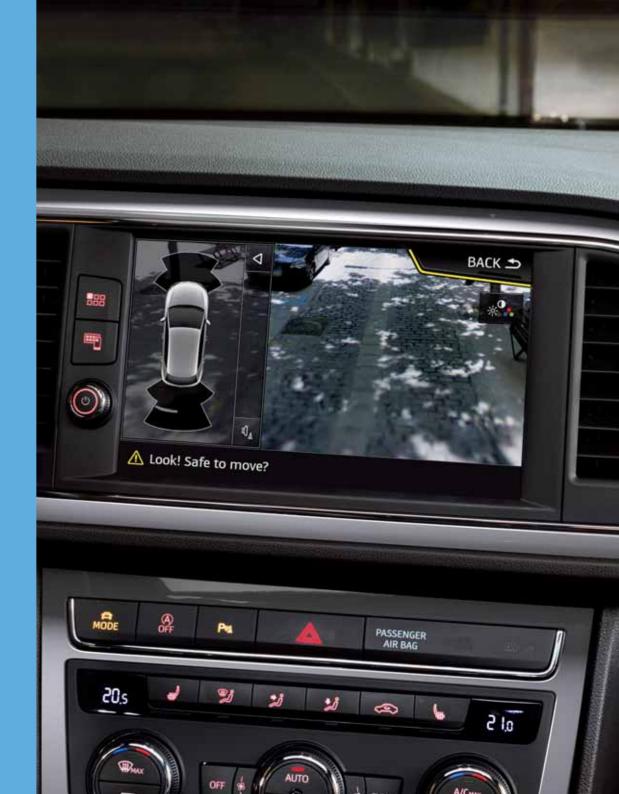

# Why go at all, if not all the way?

Your SEAT Leon's technology turns it up to 10, inside and out. Reverse while facing forward with the Rear View Camera. Use Park Assist and the car steers itself into a parking space. And if you prefer to do it yourself, Park Distance Control has your back with front and rear sensors. It's all ready. Are you?

### **04** Distance control.

Front and rear sensors for precise parking. Every time.