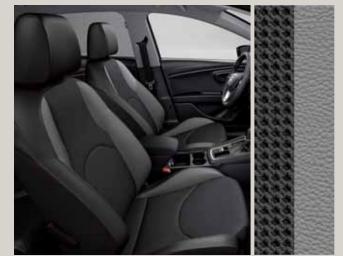

Cloth Techny Black Sport seats GE

Alcantara® Black Sport seats GE + WL31

Leather Black Sport seats GE + WL1

Reference Style

Xcellence XE

X-PERIENCE XP

CUPRA CU

Standard Optional