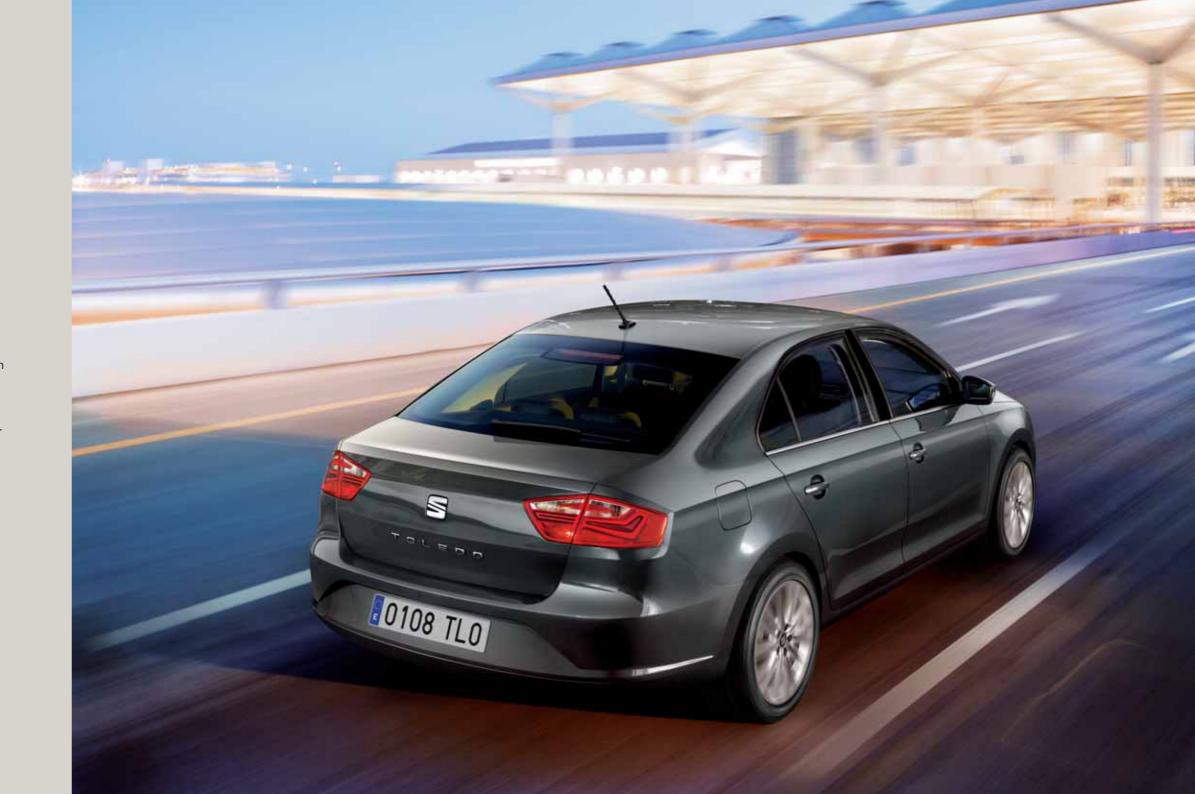

It's good to stay up to date. With state-of-the-art connectivity, Full Link is your way of keeping in touch and in the know. Combining a 6.3" colour touchscreen with MirrorLink™, Apple CarPlay™ and Android Auto™, all you have to do is add your smartphone. Simple.

Technologies like Cruise Control, Lane Assist, Tiredness Recognition and Front Assist all work together to keep you and your passengers safe. Because it doesn't matter how long you've been doing this. Sometimes, we all need a safety net.