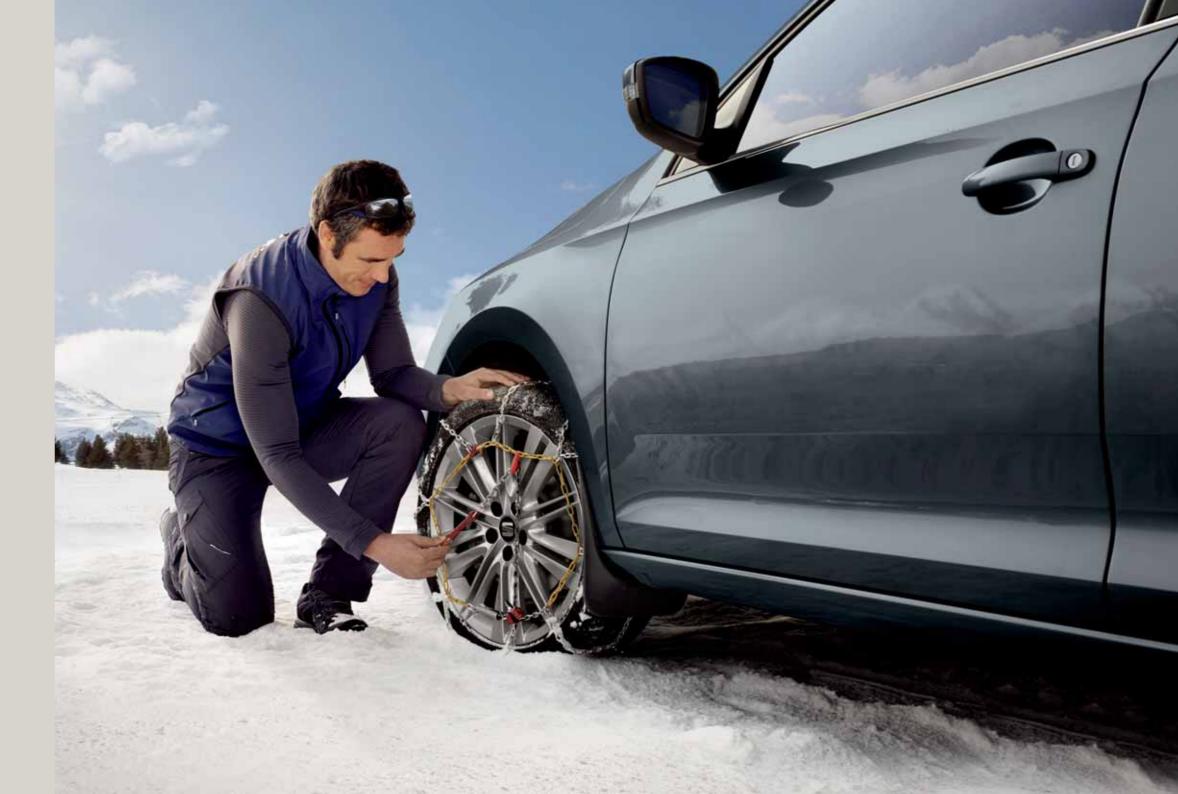

# Snow chains.

Go in the snow. Be prepared when winter comes. These Snow Chains are easy to transport and attach, improving your Toledo's grip.