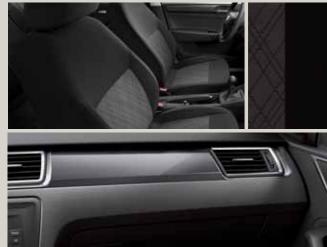

# A different dimension.

The Glase Textile upholstery, with metallic mouldings, adds to the overall quality of your SEAT Toledo's interior.