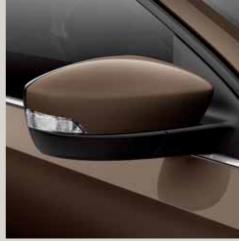

# Colours.

Energy Blue<sup>1</sup> R St XE FR

Nevada White<sup>2</sup> R St XE FR

Rodium Grey<sup>2</sup> R St XE FR

Black Magic<sup>2</sup> R St XE FR

Capuccino Beige<sup>2</sup> R St XE

Bila White<sup>1</sup> R St XE FR

Velvet Red<sup>2</sup> R St XE FR

Toffee Brown<sup>2</sup> R St XE FR

Ocean Blue<sup>2</sup> R St XE FR

Reference R Style St

Xcellence XE

FR-Line FR Standard

Optional

¹Soft colour. <sup>2</sup>Metallic colour.