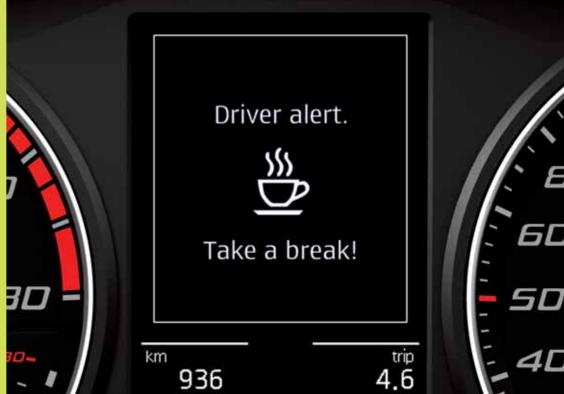

Technologies like Cruise Control, Lane Assist, Tiredness Recognition and Front Assist all work together to keep you and your passengers safe. Because it doesn't matter how long you've been doing this. Sometimes, we all need a safety net.