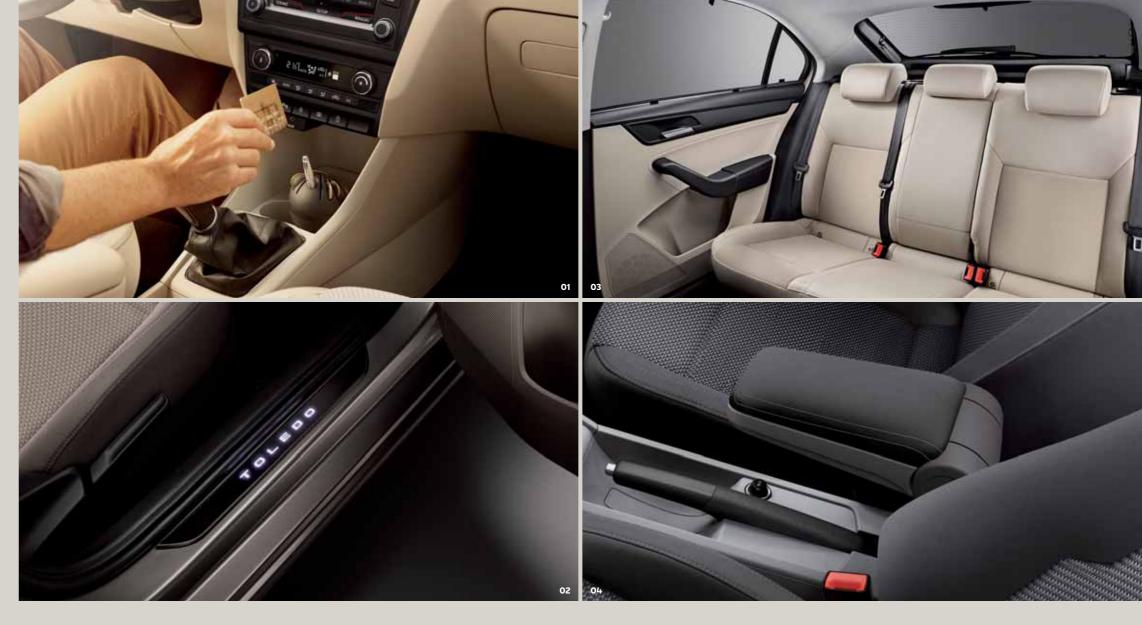

# 02 Illuminated side sills.

A decorative feature that light up with your Toledo's name when you open your door. With no need for electrical installation, they're as easy to install as they are trendy.

# 04 Central armrest.

Innovative and adaptable, this cushioned compartment is finished in the same upholstery as the rest of your SEAT Toledo. Perfect for storingwhatever you need to hand.