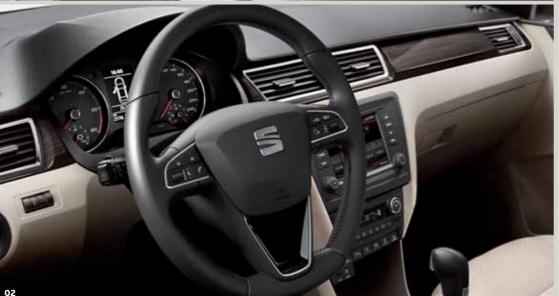

# Say it all. Simply.

Look closer, and you'll see. It's not about trying to impress. It's a matter of having the details work together, exactly as they should. Elegant lines. A clear identity. No drama, just clever touches like Full LED headlights and a spacious boot. Here's to being smart, and not having to shout about it.

# Relax. You've earned it.

You want to do more. But it needs to be comfortable and stylish. So why settle for less? The SEAT Toledo combines the ideal balance of form and function. Because when you drive, you know where you're going. And you've got the space and materials to make each new road a pleasure.

It's good to stay up to date. With state-of-the-art connectivity, Full Link is your way of keeping in touch and in the know. Combining a 6.3" colour touchscreen with MirrorLink™, Apple CarPlay™ and Android Auto™, all you have to do is add your smartphone. Simple.