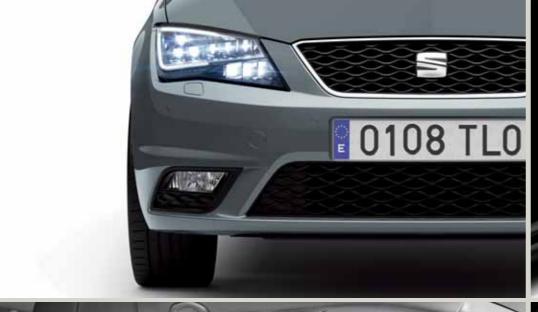

# 01 Turn night to day.

The LED headlights and Daytime Running Lights are the new standard in safety, and they add a dynamic edge to your design.

# 06 Clear vision.

The front fog lights are advanced, meaning you'll see the road ahead in any adverse weather conditions.