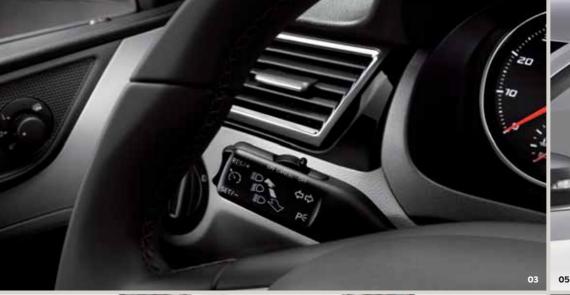

# 02 The ultimate grip.

Everything happens through your steering wheel. The Multifunctional leather version raises the standard of control and comfort.

The Cruise Control lets you decide what speed you want to travel at, so you can remove your foot from the accelerator.