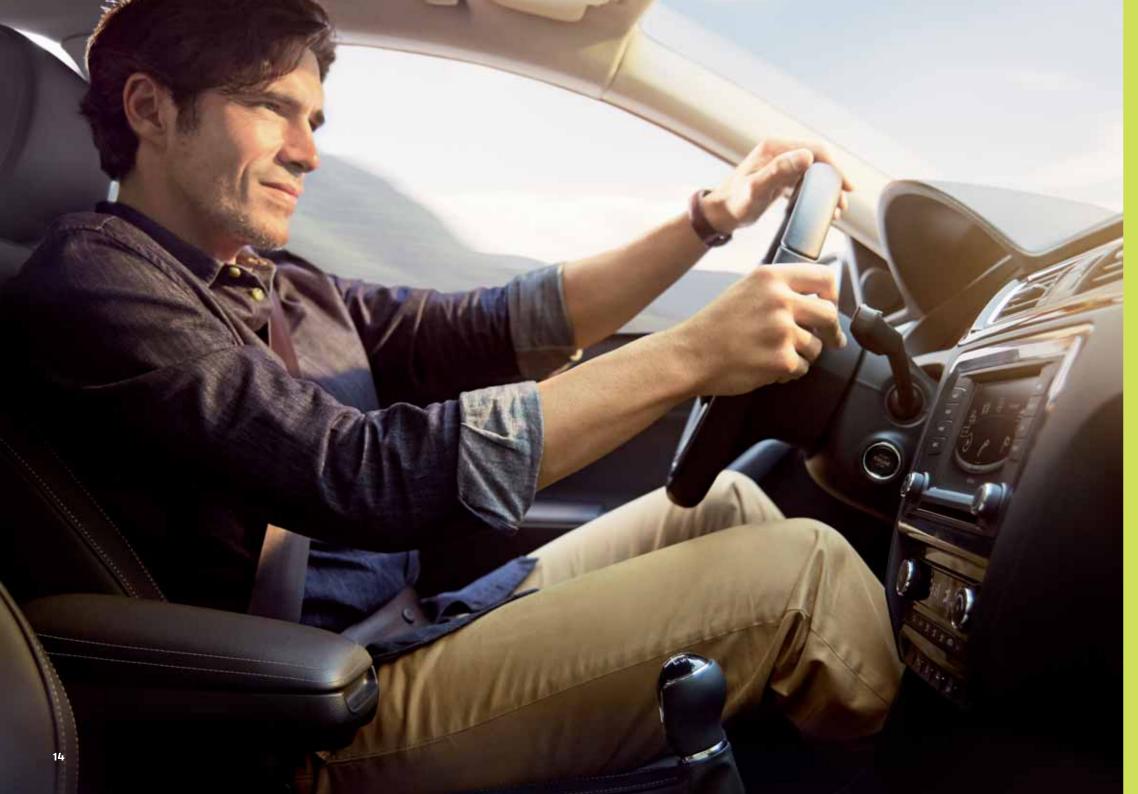

Technologies like Cruise Control, Lane Assist, Tiredness Recognition and Front Assist all work together to keep you and your passengers safe. Because it doesn't matter how long you've been doing this. Sometimes, we all need a safety net.