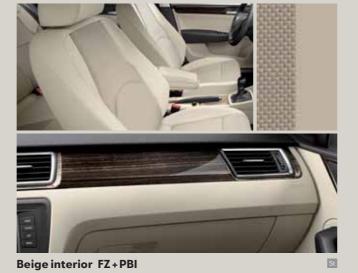

# Upholsteries.

Black interior + Alcantara® seat AL + PLC

Xcellence black interior + Alcantara® seat AL

FR-Line 66 + WFR / WFT

Reference R Style St

Optional

Xcellence XE

FR-Line FR