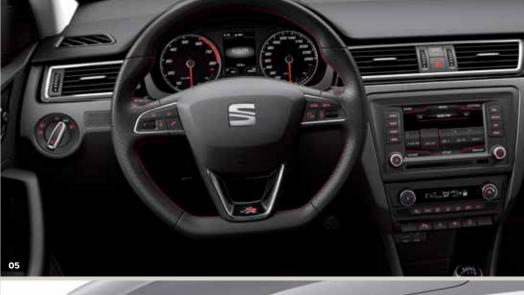

# 05 Street mode.

The steering wheel's FR pin, plus exclusive red stitching on your steering wheel and gearstick are pure performance.

# 02 The ultimate grip.

Everything happens through your steering wheel. The Multifunctional leather version raises the standard of control and comfort.

The Cruise Control lets you decide what speed you want to travel at, so you can remove your foot from the accelerator.