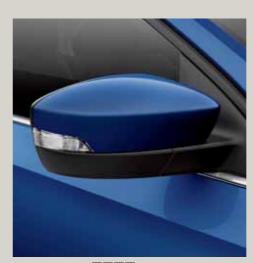

# Colours.

Energy Blue<sup>1</sup> R St XE FR

Nevada White<sup>2</sup> R St XE FR

Rodium Grey<sup>2</sup> R St XE FR

Black Magic<sup>2</sup> R St XE FR

Capuccino Beige<sup>2</sup> R St XE

Bila White<sup>1</sup> R St XE FR

Velvet Red<sup>2</sup> R St XE FR

Toffee Brown<sup>2</sup> R St XE FR

Ocean Blue<sup>2</sup> R St XE FR

Reference R Style St

Xcellence XE

FR-Line FR Standard

Optional

¹Soft colour. <sup>2</sup>Metallic colour.