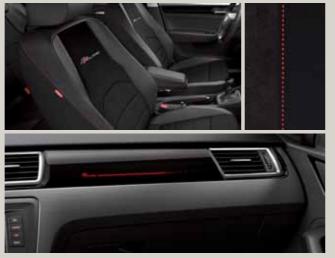

# Upholsteries.

Black interior + Alcantara® seat AL + PLC

Xcellence black interior + Alcantara® seat AL

FR-Line 66 + WFR / WFT

Reference R Style St

Optional

Xcellence XE

FR-Line FR