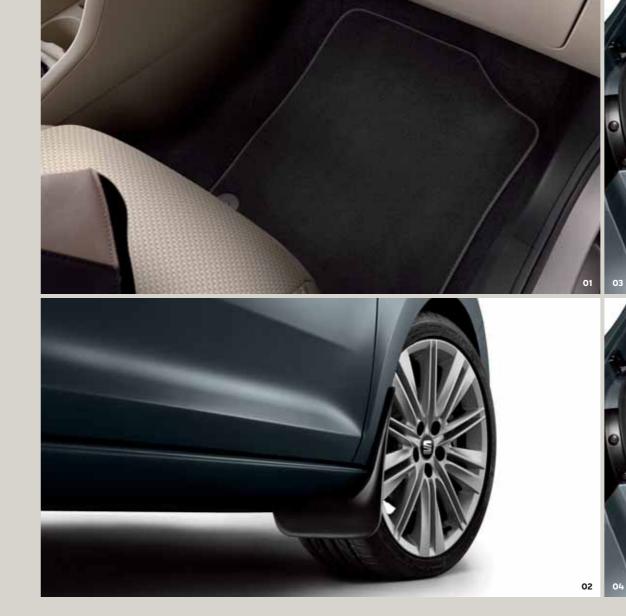

# 01 Floor mat set.

Complete with an original SEAT mounting system the 4 floor mats with for the front and rear have a soft texture, and are designed to be smooth and comfortable for passengers, while protecting the floor of your SEAT Toledo.

# 02 Front and rear mudflaps.

Prevention is always better than cure. These front and back mud flaps protect the floor, bumper, sides, doors and rear of your SEAT Toledo. Dirt? No problem. Gravel? Not today. And water getting