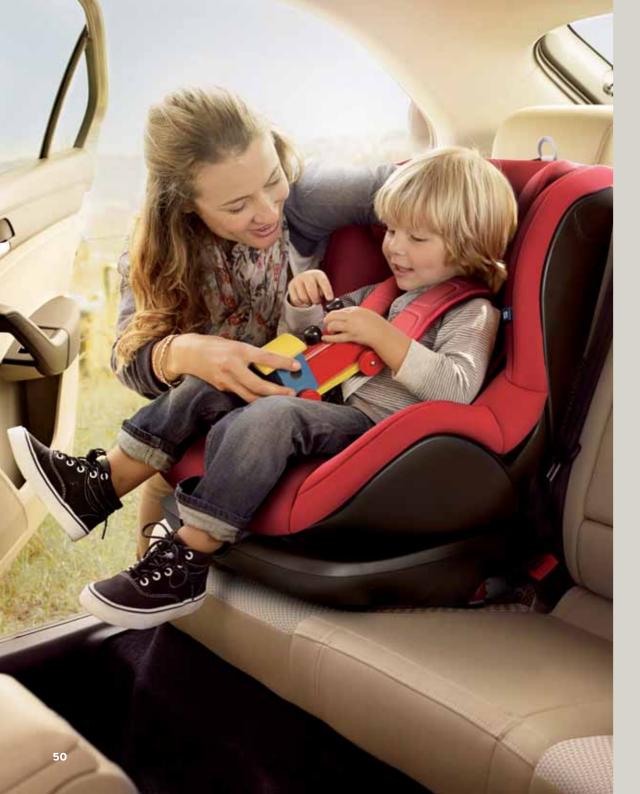

# **SEAT PEKE G1 Trifix I-Size.**

Complete with removable and washable cover, the SEAT PEKE G1 Trifix I-Size is designed around your child. Suitable for mass group L (9 kg - 18 kg) it's installed either with the car seat belt or iSOFiX anchorages and Top Tether belt. Given the choice, this is safety and comfort at its best.