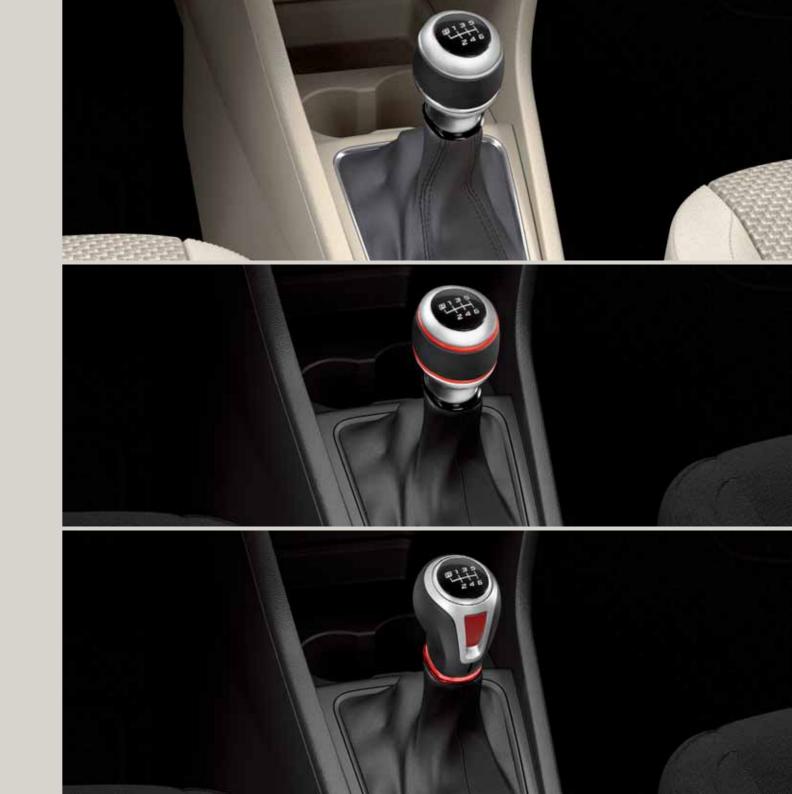

# Sport aluminium gear knob.

Polished to perfection. The SEAT 5/6-speed gear knob is original. Presented in aluminium and chrome with a sporty finish, it's not available for vehicles with automatic gearboxes.

# Spherical aluminium gear knob.

Step it up a gear. The SEAT 5/6-speed gear knob comes in aluminium and leather with a sophisticated finish.
Only available for vehicles with a manual gearbox.

# Spherical Tornado red gear knob.

Available for cars with a manual gearbox, this unique SEAT 5/6-speed gear knob comes in aluminium and leather. Personalised with Tornado Red inserts, it's sporty sophistication.

# Sport Tornado red gear knob.

From track to street, you're ready.
This innovative SEAT 5/6-speed gear knob comes in aluminium, personalised with sporty Tornado Red inserts. Not available for vehicles with automatic gearboxes.