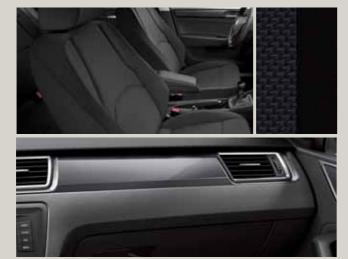

# Upholsteries.

Black interior + Alcantara® seat AL + PLC

Xcellence black interior + Alcantara® seat AL

FR-Line 66 + WFR / WFT

Reference R Style St

Optional

Xcellence XE

FR-Line FR