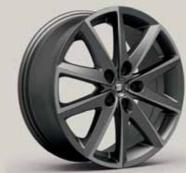

# Wheels.

**15**"

Urban 21/1 R

16"

Design 21/4

n 21/4 R Design 21/5 St

16"

Enjoy 21/1

Design 21/1 👿

Design 21/3 Machined 🗵

**17**"

Dynamic 21/2

Dynamic 21/3
Titanium R