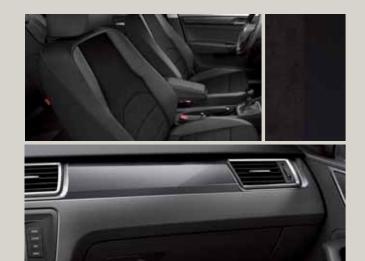

# Upholsteries.

Black interior + Alcantara® seat AL + PLC

Xcellence black interior + Alcantara® seat AL

FR-Line 66 + WFR / WFT

Reference R Style St

Optional

Xcellence XE

FR-Line FR