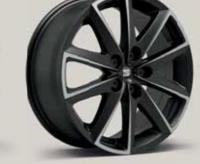

# Accessories wheels.

SEAT Sport Line: All accessories wheels fitted at SEAT Sport.

Order through Car Configurator and receive them already
mounted on your new car.

15"

Silver R St

17"

Titanium diamond cut

Black matt diamond cut