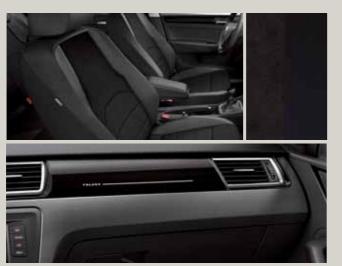

# Upholsteries.

Black interior + Alcantara® seat AL + PLC

Xcellence black interior + Alcantara® seat AL

FR-Line 66 + WFR / WFT

Reference R Style St

Optional

Xcellence XE

FR-Line FR