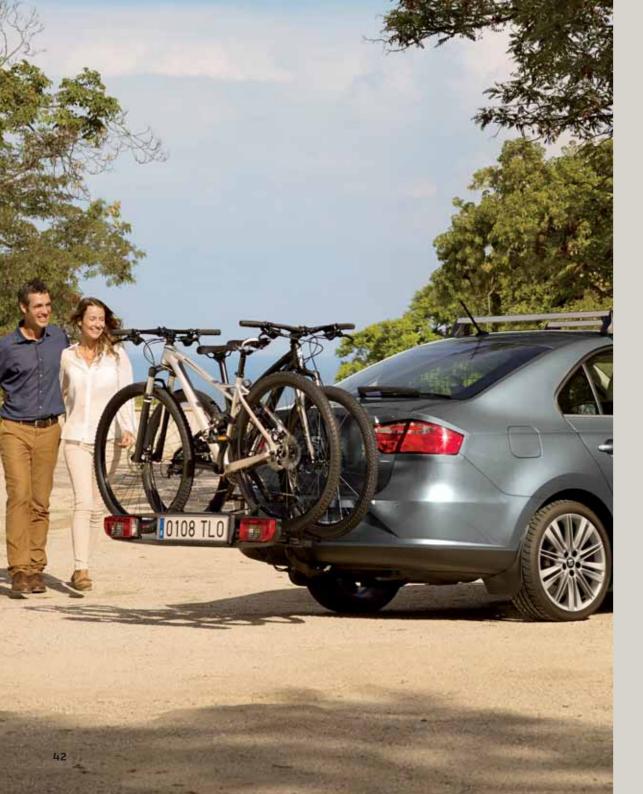

# Transport.

If you need to take more with you, there's a wide range of complementary transport solutions to get you there. From cycling and surfing, to skiing and camping, if you enjoy spending time doing it, then your SEAT Toledo can make it easier.

# Tow bar bicycle rack.

Love cycling? The foldable Tow Bar Bicycle Rack is an essential addition. Attaching via a neat 13 pin connector to the rear of your SEAT Toledo, it can carry 2 bikes with ease. All you have to do is find the perfect countryside.