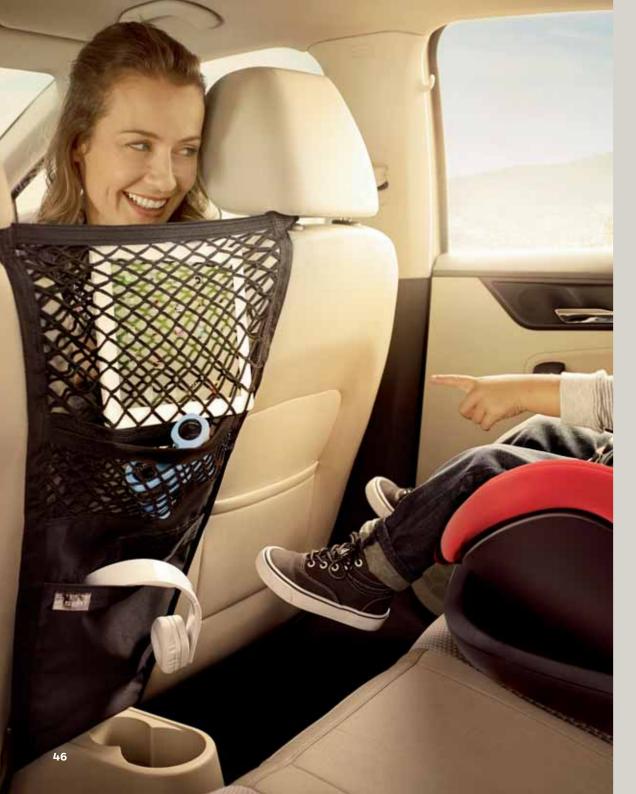

# Seat nets.

It's easy to lose important things around the car. These nets attach to the back of the front seats, making it easy for your passengers to store their essentials on the go.