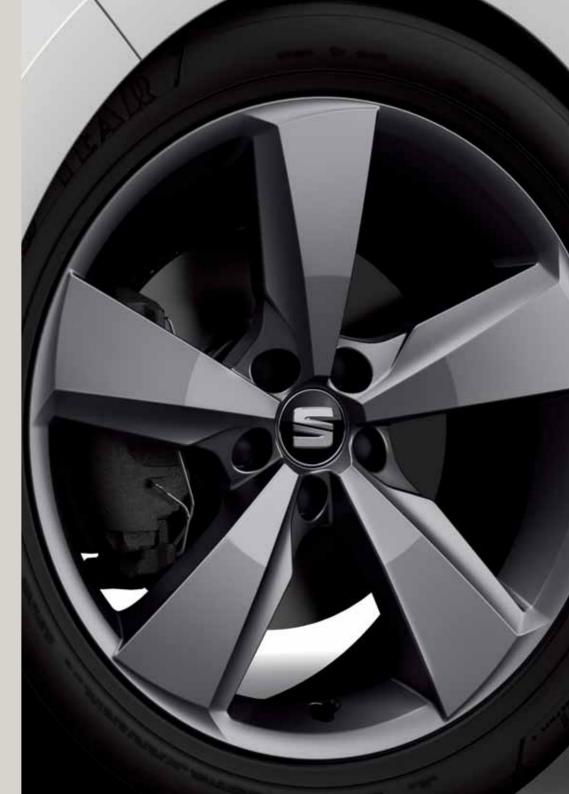

# Going full circle.

The FR-Line's new Dynamic 17" Titanium alloy wheels are primed and ready to go. Want strength, performance and style to match? This is your dynamic choice. It's not just driving. It's a lifestyle.

# 06 Round them up.

The Dynamic 17" alloy wheels are robust, designed to offer comfort and control in every turn.

# 06 Straight and true.

Your wheels connect you to the road. And the Dynamic 17" alloy wheels do it in a way that harnesses your SEAT Toledo's agility.