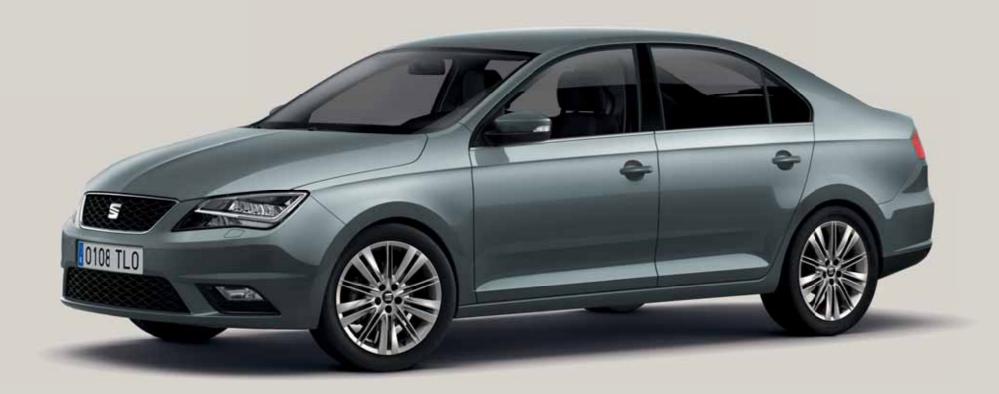

# Relax. You've earned it.

You want to do more. But it needs to be comfortable and stylish. So why settle for less? The SEAT Toledo combines the ideal balance of form and function. Because when you drive, you know where you're going. And you've got the space and materials to make each new road a pleasure.

# 04 Take it with you.

With 550l of boot space, you can take whatever you need, wherever you go. No need to worry about leaving it behind.