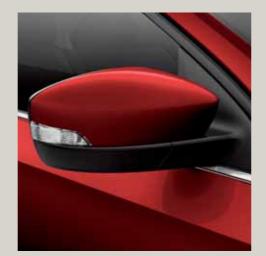

# Colours.

Energy Blue<sup>1</sup> R St XE FR

Nevada White<sup>2</sup> R St XE FR

Rodium Grey<sup>2</sup> R St XE FR

Black Magic<sup>2</sup> R St XE FR

Capuccino Beige<sup>2</sup> R St XE

Bila White<sup>1</sup> R St XE FR

Velvet Red<sup>2</sup> R St XE FR

Toffee Brown<sup>2</sup> R St XE FR

Ocean Blue<sup>2</sup> R St XE FR

Reference R Style St

Xcellence XE

FR-Line FR Standard

Optional

¹Soft colour. <sup>2</sup>Metallic colour.