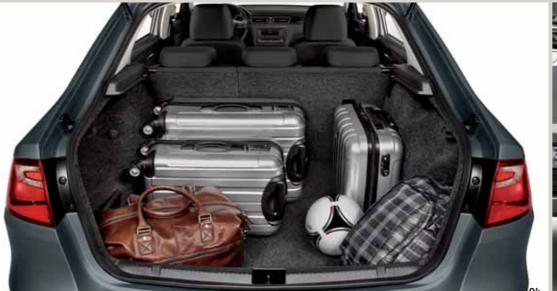

# 04 Take it with you.

With 550l of boot space, you can take whatever you need, wherever you go. No need to worry about leaving it behind.