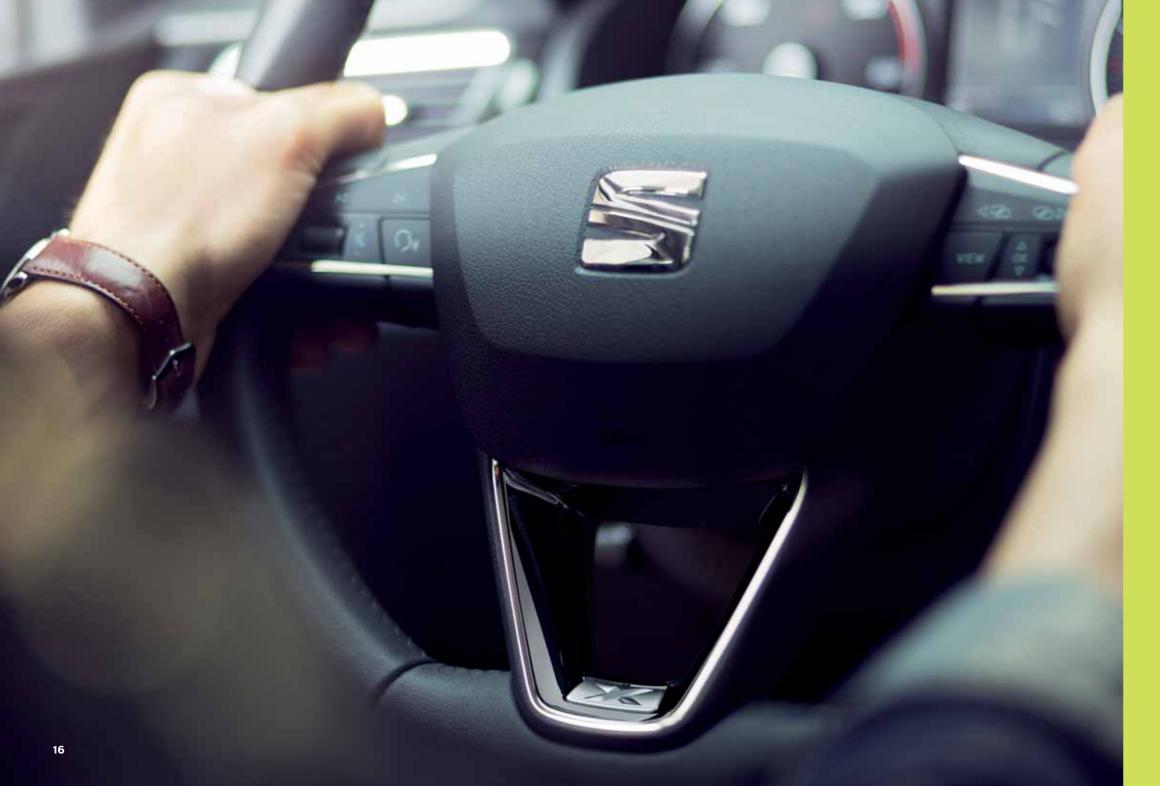

Technologies like Cruise Control, Lane Assist, Tiredness Recognition and Front Assist all work together to keep you and your passengers safe. Because it doesn't matter how long you've been doing this. Sometimes, we all need a safety net.

# Safety

- ABS + MSR + ASR + HBA
- + flashing brake lights • ESC + Multicollision braking
- system + trailer stability system
- Driver and passenger airbag with passenger airbag deactivation
- iSOFiX + Top Tether
- High Beam Assist