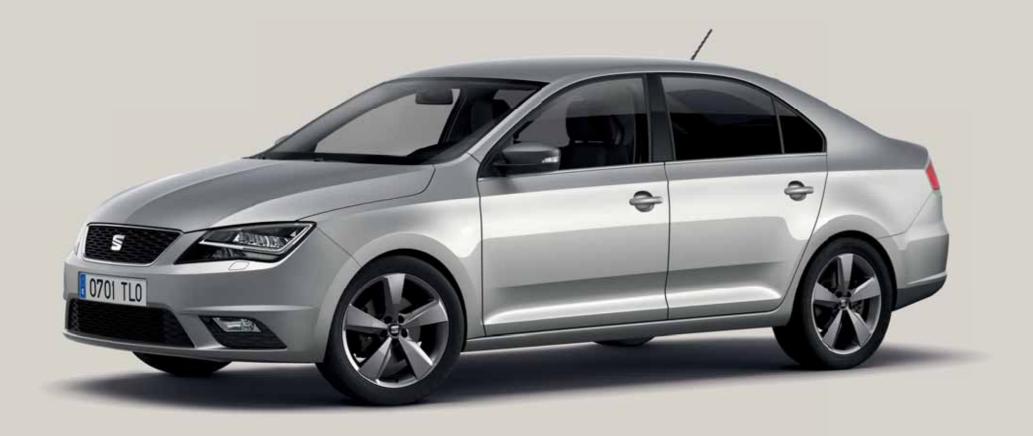

# Say it all. Simply.

Look closer, and you'll see. It's not about trying to impress. It's a matter of having the details work together, exactly as they should. Elegant lines. A clear identity. No drama, just clever touches like Full LED headlights and a spacious boot. Here's to being smart, and not having to shout about it.

# Relax. You've earned it.

You want to do more. But it needs to be comfortable and stylish. So why settle for less? The SEAT Toledo combines the ideal balance of form and function. Because when you drive, you know where you're going. And you've got the space and materials to make each new road a pleasure.

# Cool edges.

Every detail counts. You didn't get here by cutting corners, so the exterior mirrors painted in a Titanium colour are just the start. Because every time you choose to try something new, the journey gets better and better.