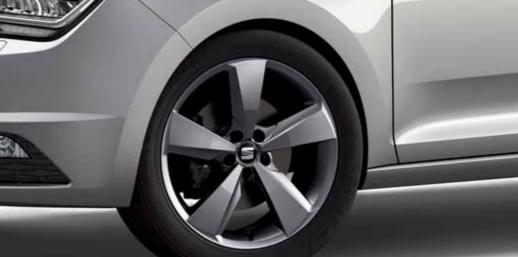

# 06 Round them up.

The Dynamic 17" alloy wheels are robust, designed to offer comfort and control in every turn.

# 06 Straight and true.

Your wheels connect you to the road. And the Dynamic 17" alloy wheels do it in a way that harnesses your SEAT Toledo's agility.