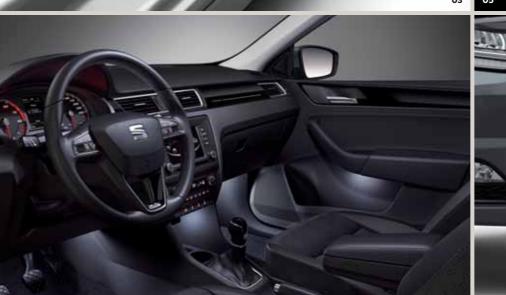

# Decisive statement.

From the moment you step inside, the chromed interior details throughout send the message that you're living it.

### Interior

- Multifunctional steering wheel with Xcellence logo, hand brake and gear knob in leather
- Ambient light: foot area illlumination, central console area and front doors storage compartments with white light
- Height adjustable driver and passenger seat
- Cupholder in central console Sunglasses compartment
- Split folding rear seat
- Chromed air vent rings and air vent central
- Storage pack: front & rear armrest with stitching, net and fixation rings in boot, hangers in boot, compartments inside boot, 12V plug in boot
- Interior decorative moulding on dashboard (illuminated)
- Black Sport/PVC seats
- Stitching in door armrest (front and rear)
- Xcellence door step