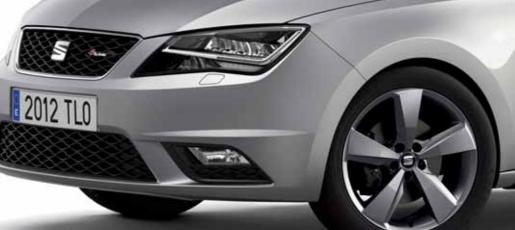

# Say it all. Simply.

Look closer, and you'll see. It's not about trying to impress. It's a matter of having the details work together, exactly as they should. Elegant lines. A clear identity. No drama, just clever touches like Full LED headlights and a spacious boot. Here's to being smart, and not having to shout about it.

# Going full circle.

The FR-Line's new Dynamic 17" Titanium alloy wheels are primed and ready to go. Want strength, performance and style to match? This is your dynamic choice. It's not just driving. It's a lifestyle.

# 06 Round them up.

The Dynamic 17" alloy wheels are robust, designed to offer comfort and control in every turn.