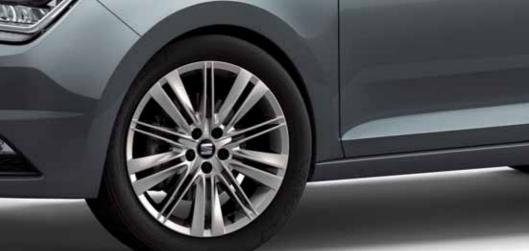

# 06 Round them up.

The Dynamic 17" alloy wheels are robust, designed to offer comfort and control in every turn.

# 06 Straight and true.

Your wheels connect you to the road. And the Dynamic 17" alloy wheels do it in a way that harnesses your SEAT Toledo's agility.