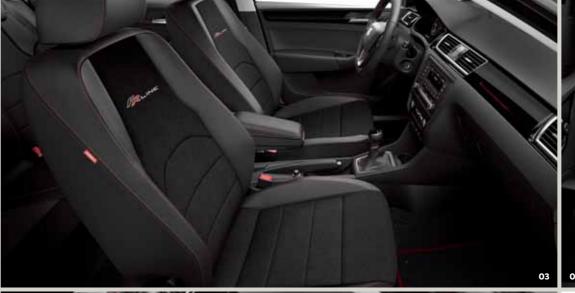

# 03 Track style.

60

50

You've got the heritage. The Sport Seats with FR logo and red stitching come straight from the racetrack.

# 02 Feel the luxury.

Soft, durable and designed to optimise your driving experience, the sport seats seats are made from aerospace materials.