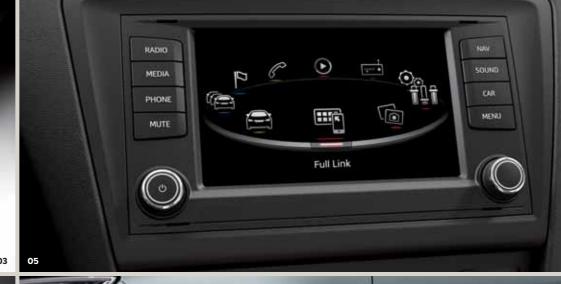

It's good to stay up to date. With state-of-the-art connectivity, Full Link is your way of keeping in touch and in the know. Combining a 6.3" colour touchscreen with MirrorLink™, Apple CarPlay™ and Android Auto™, all you have to do is add your smartphone. Simple.

# 05 The strongest link.

Connected and in control, Full Link technology means having all the functionality of your smartphone in your car.

# Sense of direction.

The Navi System, featuring a 6.3" touchscreen and voice control, is the ideal solution to keep you on track.