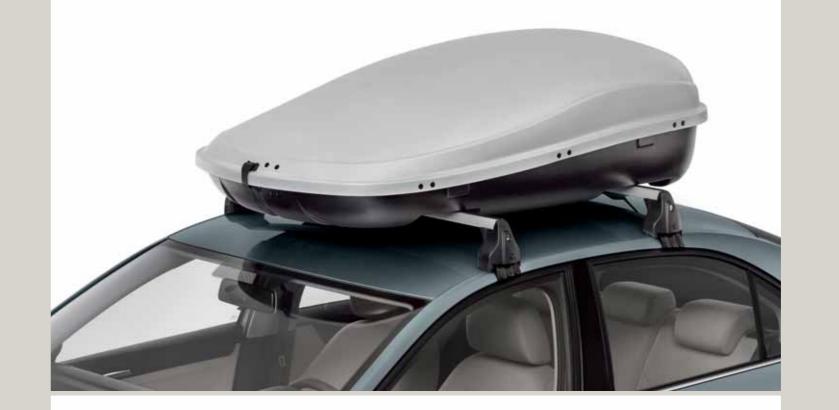

# Roof box.

Get box clever. Carrying almost anything you'll need, the double-plastic walls are durable, protecting your stuff in harsh weather conditions, and the aerodynamic shape improves handling. Easy to attach and use and use together with roof bars, it's ready for any adventure.