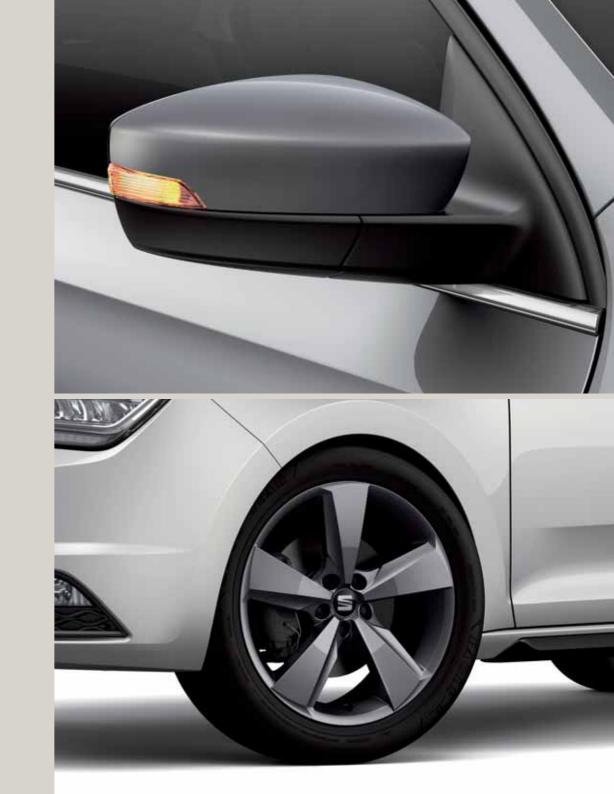

# 06 Straight and true.

Your wheels connect you to the road. And the Dynamic 17" alloy wheels do it in a way that harnesses your SEAT Toledo's agility.

# Wheels.

**15**"

Urban 21/1 R

16"

Design 21/4

n 21/4 R Design 21/5 St

16"

Enjoy 21/1

Design 21/1 👿

Design 21/3 Machined 🗵

**17**"

Dynamic 21/2

Dynamic 21/3
Titanium R