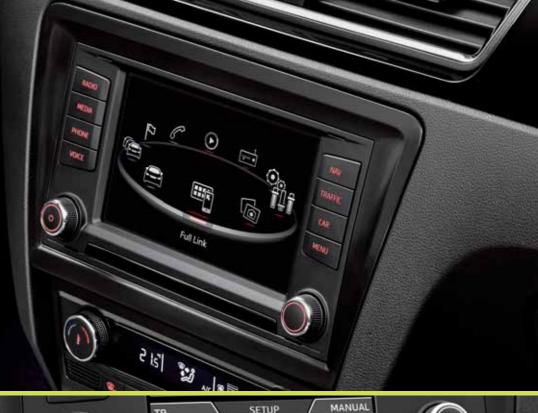

It's good to stay up to date. With state-of-the-art connectivity, Full Link is your way of keeping in touch and in the know. Combining a 6.3" colour touchscreen with MirrorLink™, Apple CarPlay™ and Android Auto™, all you have to do is add your smartphone. Simple.