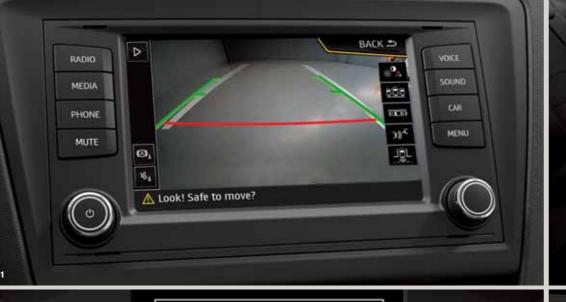

# 01 Line of sight.

80 -

The Rear View Camera overlays tracking lines onto your central display of what's behind you. If you want the spot, it's yours.