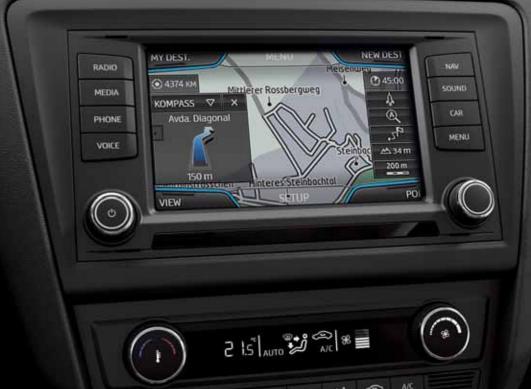

# Sense of direction.

The Navi System, featuring a 6.3" touchscreen and voice control, is the ideal solution to keep you on track.