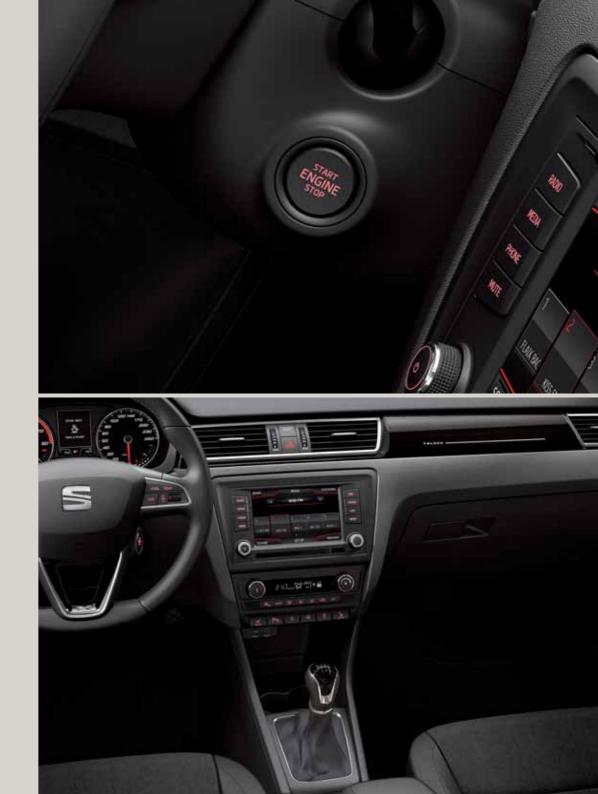

# Ready when you are.

Enter your SEAT Toledo, and the Start/Stop function automatically primes the engine. Push the button, and you're ready to go.

# Decisive statement.

From the moment you step inside, the chromed interior details throughout send the message that you're living it.

It's good to stay up to date. With state-of-the-art connectivity, Full Link is your way of keeping in touch and in the know. Combining a 6.3" colour touchscreen with MirrorLink™, Apple CarPlay™ and Android Auto™, all you have to do is add your smartphone. Simple.