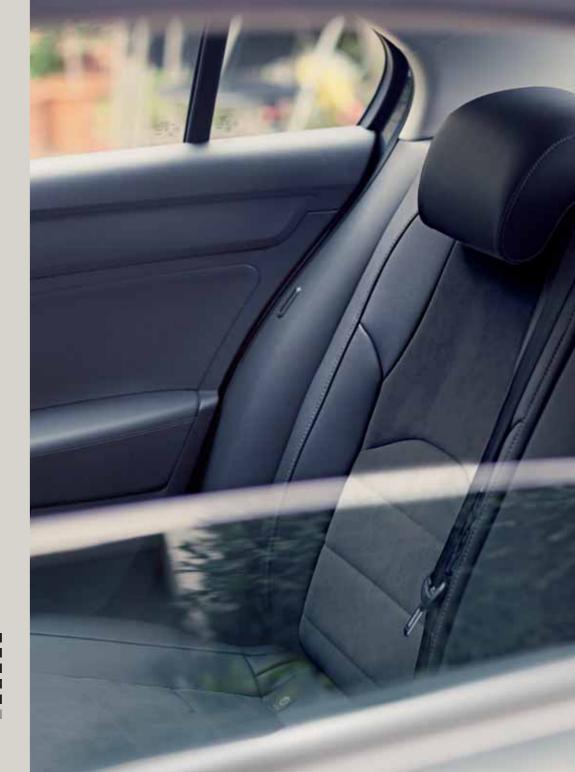

# Relax. You've earned it.

You want to do more. But it needs to be comfortable and stylish. So why settle for less? The SEAT Toledo combines the ideal balance of form and function. Because when you drive, you know where you're going. And you've got the space and materials to make each new road a pleasure.

### Interior

- Leather steering wheel, gear knob and hand brake with red stitching
- Ambient light: foot area illlumination, central console area and front doors storage compartments with white light
- Height adjustable driver and passenger seat
- Driver & passenger sunvisor with covered mirror
- Cupholder in central console Sunglasses compartment
- Split folding rear seat
- Chromed air vent rings and air vent central
- Storage pack: front & rear armrest with stitching, net and fixation rings in boot, hangers in boot, compartments inside boot, 12V plug in boot
- Black decorative moulding on dashboard (illuminated)
- Black Sport/PVC seats with red stitching
- Red stitching in door armrest (front and rear) and central front armrest
- Side skirts