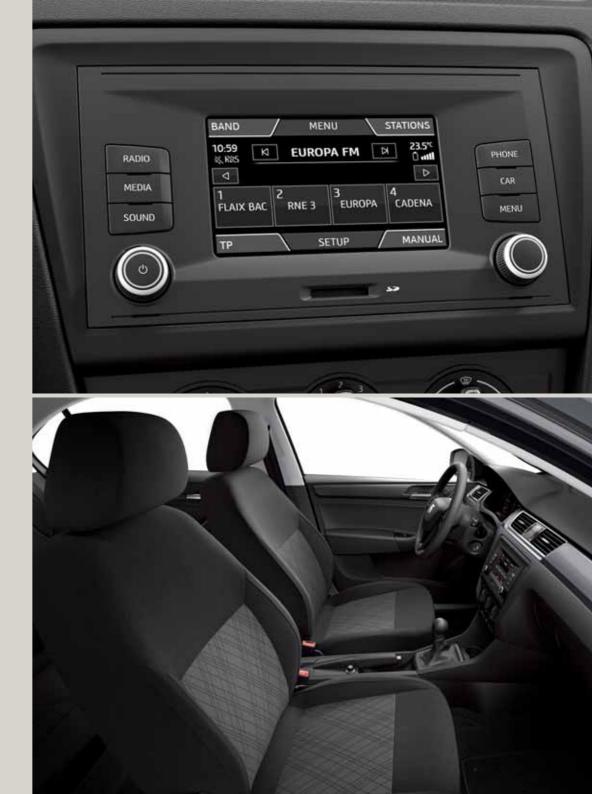

It's good to stay up to date. With state-of-the-art connectivity, Full Link is your way of keeping in touch and in the know. Combining a 6.3" colour touchscreen with MirrorLink™, Apple CarPlay™ and Android Auto™, all you have to do is add your smartphone. Simple.

### Music to your ears.

The Media System Touch puts all of your entertainment, right at your fingertips. It's time to settle into your way of doing things.