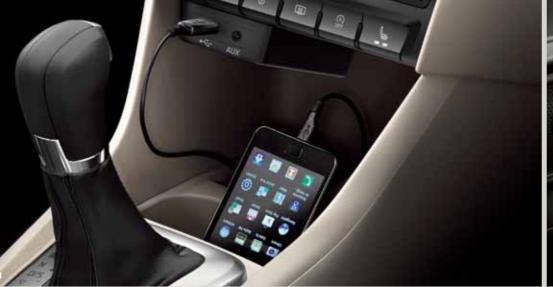

It's good to stay up to date. With state-of-the-art connectivity, Full Link is your way of keeping in touch and in the know. Combining a 6.3" colour touchscreen with MirrorLink™, Apple CarPlay™ and Android Auto™, all you have to do is add your smartphone. Simple.

# 05 The strongest link.

Connected and in control, Full Link technology means having all the functionality of your smartphone in your car.