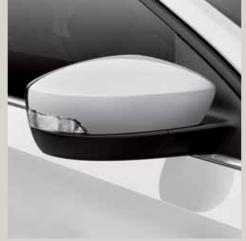

# Cool edges.

Every detail counts. You didn't get here by cutting corners, so the exterior mirrors painted in a Titanium colour are just the start. Because every time you choose to try something new, the journey gets better and better.

### Exterior

- Electric and heated door mirrors with integrated side indicator
- Door mirrors and door handles in body colour
- Dynamic 17" 21/3 alloy wheels
- Comfort suspension
- Tvre fit
- Specific front grille with logo FR-Line
- Chromed frame on windows
- Exterior mirros painted in Titanium colour
- Dark tinted windows