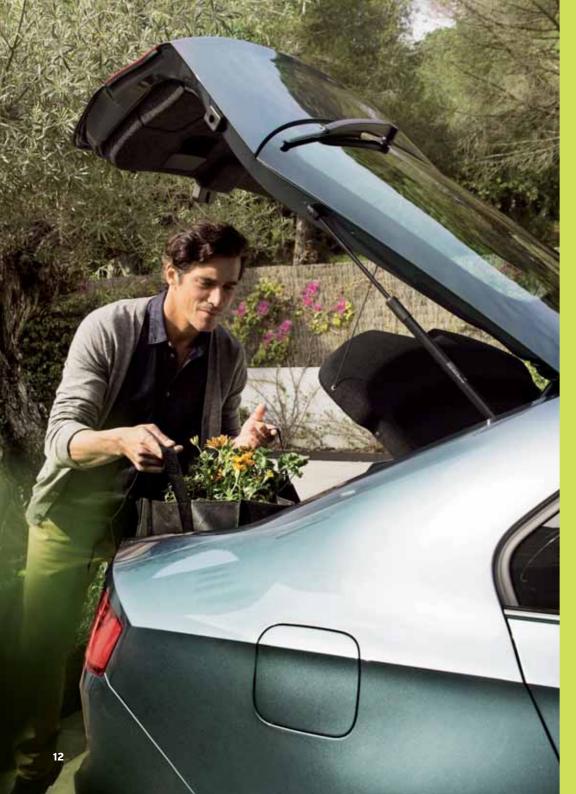

# 04 Take it with you.

With 550l of boot space, you can take whatever you need, wherever you go. No need to worry about leaving it behind.